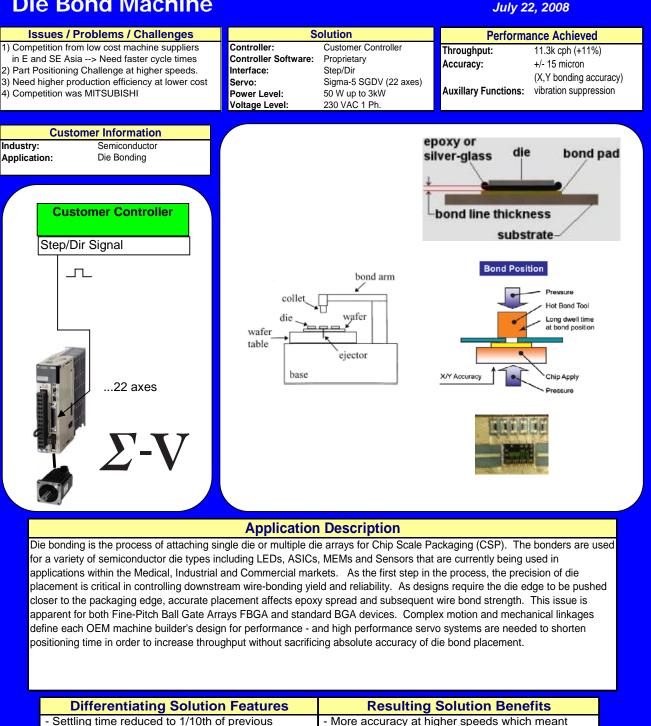

## **Die Bond Machine**

through advanced autotuning

Technical support availability

- Step/Dir input

Doc #:AS.MCD.08.068 (YEA)

- 1.6kHz response freq & 20 bit resolution

- Shorter lead time for off-the-shelf product