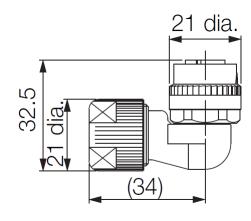

### **MOTOR END CONNECTOR**

15mm or larger.

| Order Number  | Specification                                                                                         | External<br>Dimensions | Manufacturer |
|---------------|-------------------------------------------------------------------------------------------------------|------------------------|--------------|
| JZSP-CVP9-2-E | Plug: CM10-AP10S-M-D Contacts: Crimped CM10-#22SC(C4)-100 Applicable cable diameter: 6.0 mm to 9.0 mm |                        | DDK Ltd.     |

### MOTOR END CONNECTOR DIMENSIONS