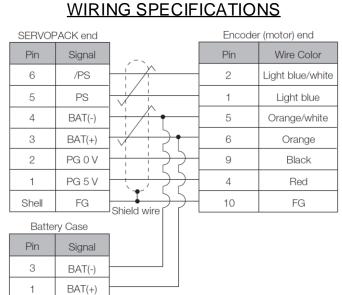

# **RAW CABLE**

32

| Item                                  | Standard Cable                                                                                                                                                                                                                                                                                                                                                                                                                                                                                                                                                                                                                                                                                                                                                                                                                                                                                                                                                                                                                                                                                                                                                                                                                                                                                                                                                                                                                                                                                                                                                                                                                                                                                                                                                                                                                                                                                                                                                                                                                                                                                                                |
|---------------------------------------|-------------------------------------------------------------------------------------------------------------------------------------------------------------------------------------------------------------------------------------------------------------------------------------------------------------------------------------------------------------------------------------------------------------------------------------------------------------------------------------------------------------------------------------------------------------------------------------------------------------------------------------------------------------------------------------------------------------------------------------------------------------------------------------------------------------------------------------------------------------------------------------------------------------------------------------------------------------------------------------------------------------------------------------------------------------------------------------------------------------------------------------------------------------------------------------------------------------------------------------------------------------------------------------------------------------------------------------------------------------------------------------------------------------------------------------------------------------------------------------------------------------------------------------------------------------------------------------------------------------------------------------------------------------------------------------------------------------------------------------------------------------------------------------------------------------------------------------------------------------------------------------------------------------------------------------------------------------------------------------------------------------------------------------------------------------------------------------------------------------------------------|
| Order Number*                         | JZSP-CMP09-□□-E<br>(maximum length: 20 m)                                                                                                                                                                                                                                                                                                                                                                                                                                                                                                                                                                                                                                                                                                                                                                                                                                                                                                                                                                                                                                                                                                                                                                                                                                                                                                                                                                                                                                                                                                                                                                                                                                                                                                                                                                                                                                                                                                                                                                                                                                                                                     |
| Specifications                        | UL20276 (rated temperature: 80°C)<br>AWG22 × 2C + AWG24 × 2P                                                                                                                                                                                                                                                                                                                                                                                                                                                                                                                                                                                                                                                                                                                                                                                                                                                                                                                                                                                                                                                                                                                                                                                                                                                                                                                                                                                                                                                                                                                                                                                                                                                                                                                                                                                                                                                                                                                                                                                                                                                                  |
|                                       | AWG22 (0.33 mm <sup>2</sup> ) Outer diameter of insulating sheath: 1.15 mm                                                                                                                                                                                                                                                                                                                                                                                                                                                                                                                                                                                                                                                                                                                                                                                                                                                                                                                                                                                                                                                                                                                                                                                                                                                                                                                                                                                                                                                                                                                                                                                                                                                                                                                                                                                                                                                                                                                                                                                                                                                    |
|                                       | AWG24 (0.20 mm <sup>2</sup> ) Outer diameter of insulating sheath: 1.09 mm                                                                                                                                                                                                                                                                                                                                                                                                                                                                                                                                                                                                                                                                                                                                                                                                                                                                                                                                                                                                                                                                                                                                                                                                                                                                                                                                                                                                                                                                                                                                                                                                                                                                                                                                                                                                                                                                                                                                                                                                                                                    |
| Finished Diameter                     | 6.5 mm                                                                                                                                                                                                                                                                                                                                                                                                                                                                                                                                                                                                                                                                                                                                                                                                                                                                                                                                                                                                                                                                                                                                                                                                                                                                                                                                                                                                                                                                                                                                                                                                                                                                                                                                                                                                                                                                                                                                                                                                                                                                                                                        |
| Internal Structure and<br>Lead Colors | Light blue (light blue /white Black)  Orange (white blue / white blue |

#### \* Replace the boxes ( $\square\square$ ) in the order number with the cable length (05, 10, 15, or 20).