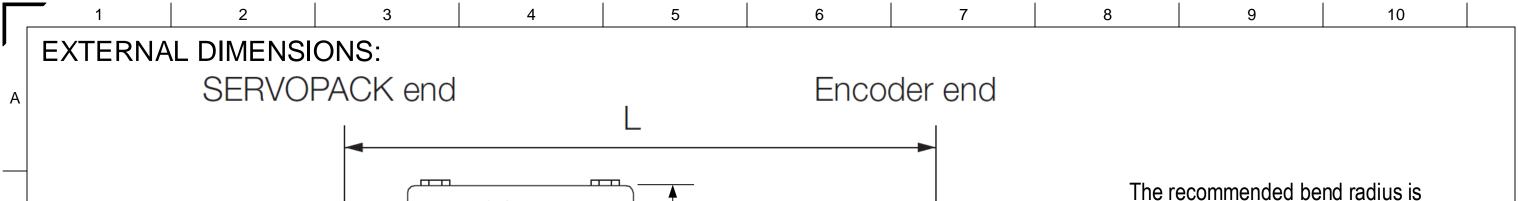

# SERVOPACK END CONNECTOR

В

С

D

Ε

G

Η

**BATTERY CASE** 

**BATTERY** MFG: Toshiba

100

YASKAWA P/N: JUSP-BA01-E

YASKAWA P/N: JZSP-BA01

Battery Case

(battery included)

| Туре                        | Standard Connector Kit                                    |  |
|-----------------------------|-----------------------------------------------------------|--|
| Inquires                    | Yaskawa representative                                    |  |
| Manufacturer                | Molex Incorporated                                        |  |
| Order Number                | JZSP-CMP9-1-E                                             |  |
| Specifications              | 55100-0670 (soldered)<br>Product specifications: PS-54280 |  |
| External<br>Dimensions [mm] | 61 516 3114 1112 (33)                                     |  |