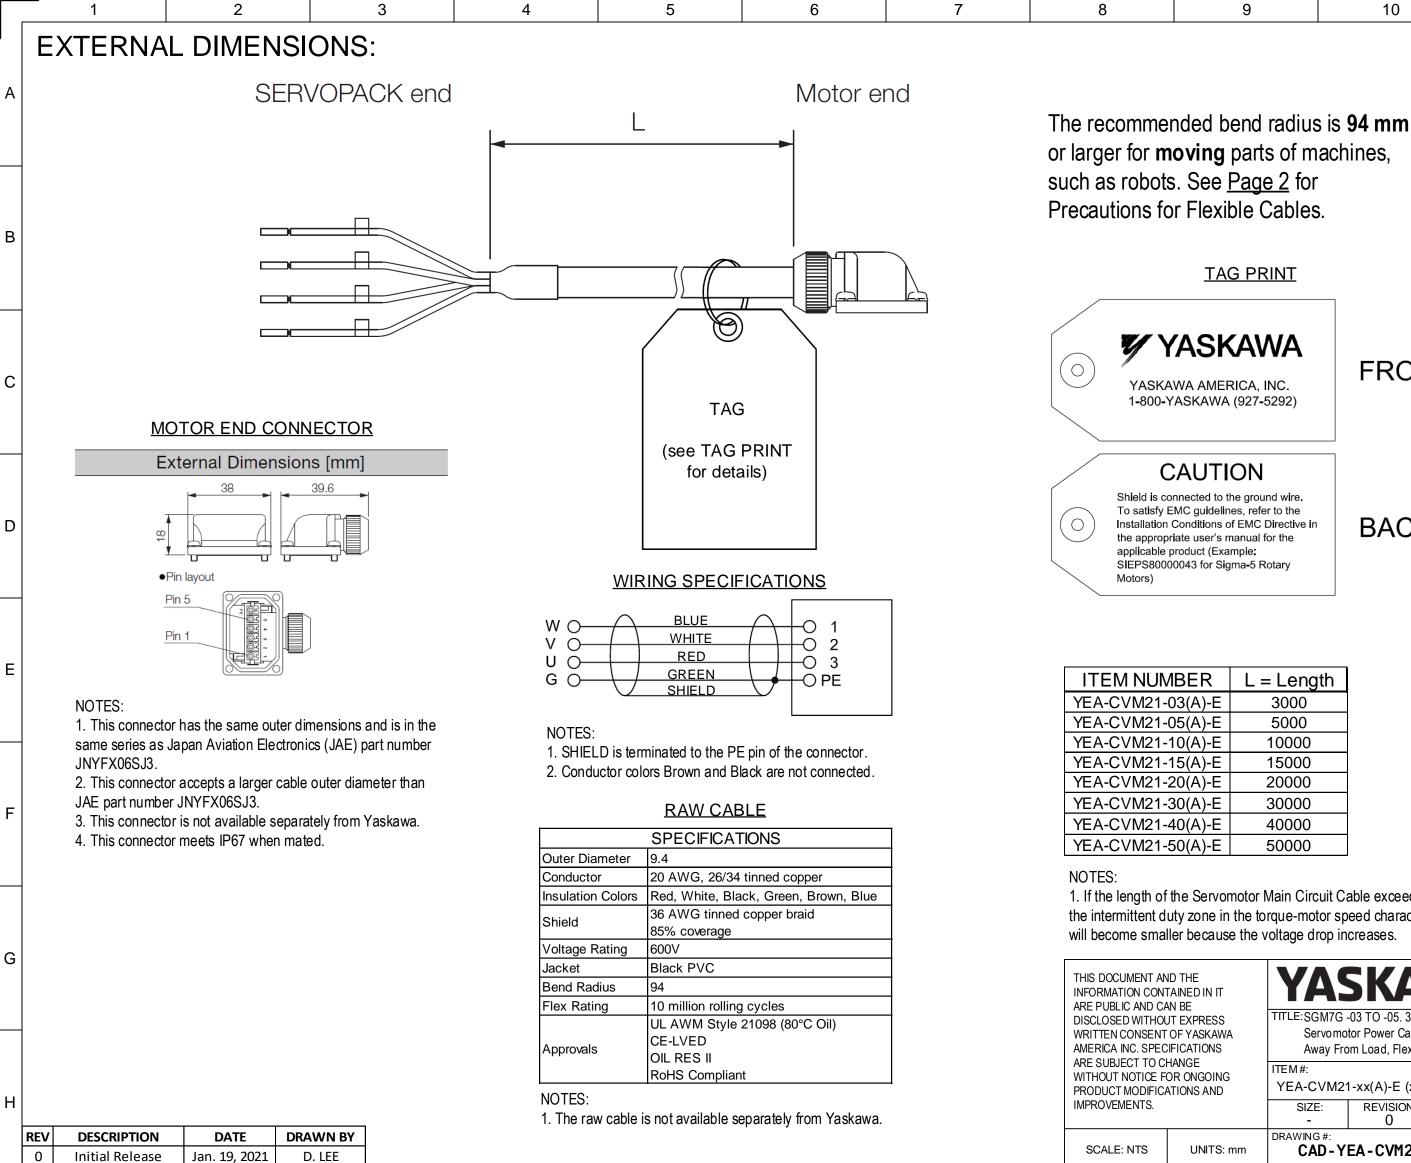

| ١ | ۱ |   |   |
|---|---|---|---|
| 1 | 1 |   |   |
|   | ) | ٦ | ) |

| L = Length |
|------------|
| 3000       |
| 5000       |
| 10000      |
| 15000      |
| 20000      |
| 30000      |
| 40000      |
| 50000      |
|            |

1. If the length of the Servomotor Main Circuit Cable exceeds 20 m, the intermittent duty zone in the torque-motor speed characteristics

| E<br>D IN IT             | YAS                                                                                                         | 5KA            | WA              |
|--------------------------|-------------------------------------------------------------------------------------------------------------|----------------|-----------------|
| PRESS<br>ASKAWA<br>FIONS | TITLE:SGM7G -03 TO -05. 300W TO 450W<br>Servomotor Power Cable, No Brake,<br>Away From Load, Flex, Shielded |                |                 |
| E<br>IGOING<br>S AND     | ITEM#:<br>YEA-CVM21                                                                                         | -xx(A)-E (xx = | = See Chart)    |
|                          | SIZE:<br>-                                                                                                  | REVISION:<br>0 | PAGE:<br>1 of 2 |
| JNITS: mm                | DRAWING #:<br>CAD - Y                                                                                       | EA-CVM21-      | xxA-E           |