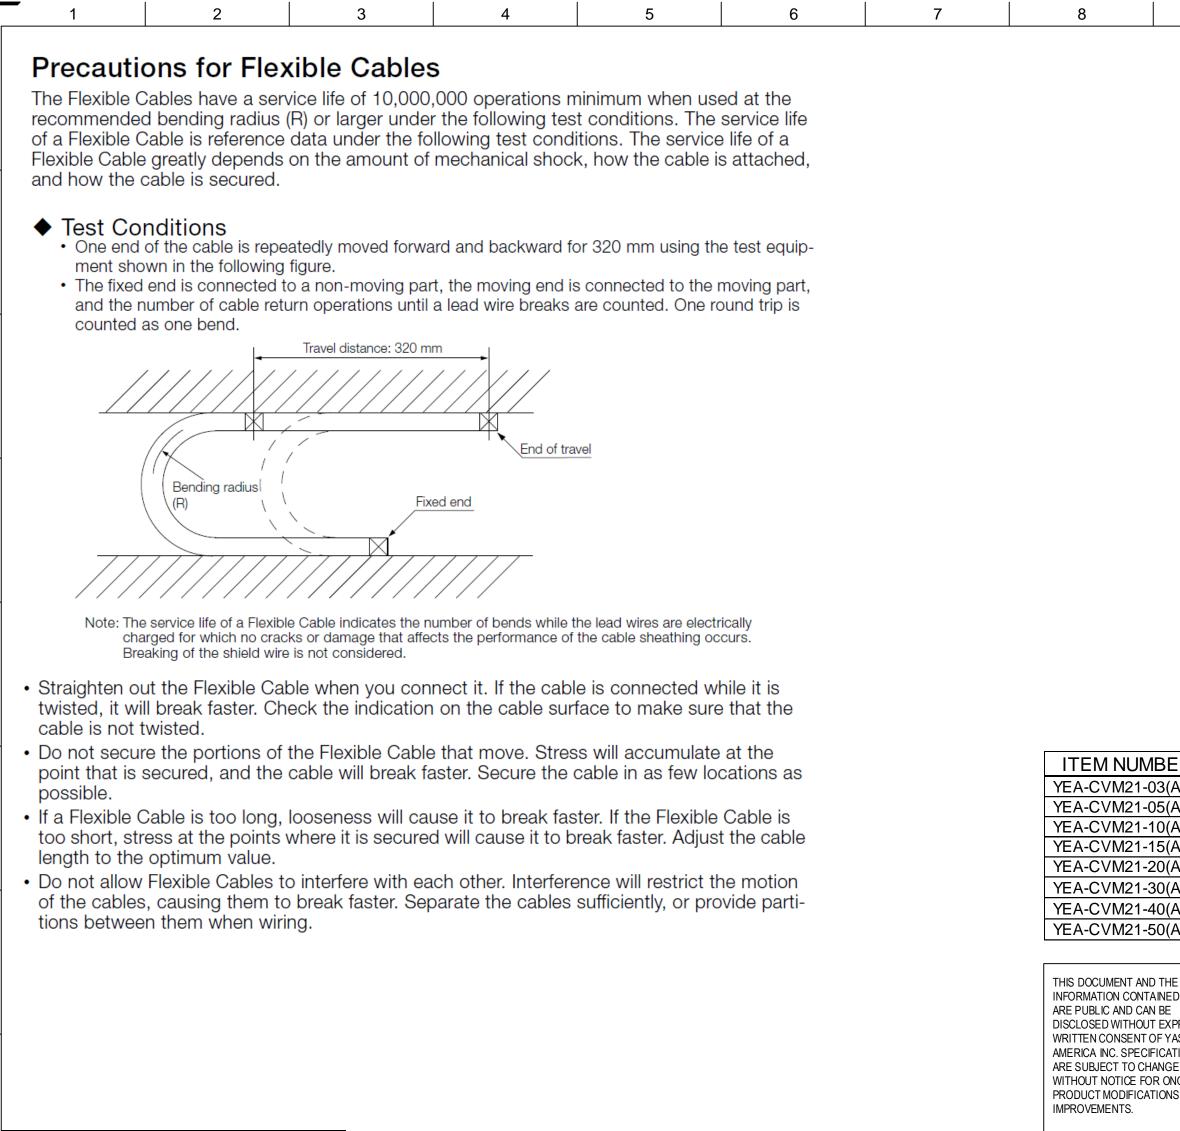

| ER   | L = Length |
|------|------------|
| A)-E | 3000       |
| A)-E | 5000       |
| A)-E | 10000      |
| A)-E | 15000      |
| A)-E | 20000      |
| A)-E | 30000      |
| A)-E | 40000      |
| A)-E | 50000      |
|      |            |