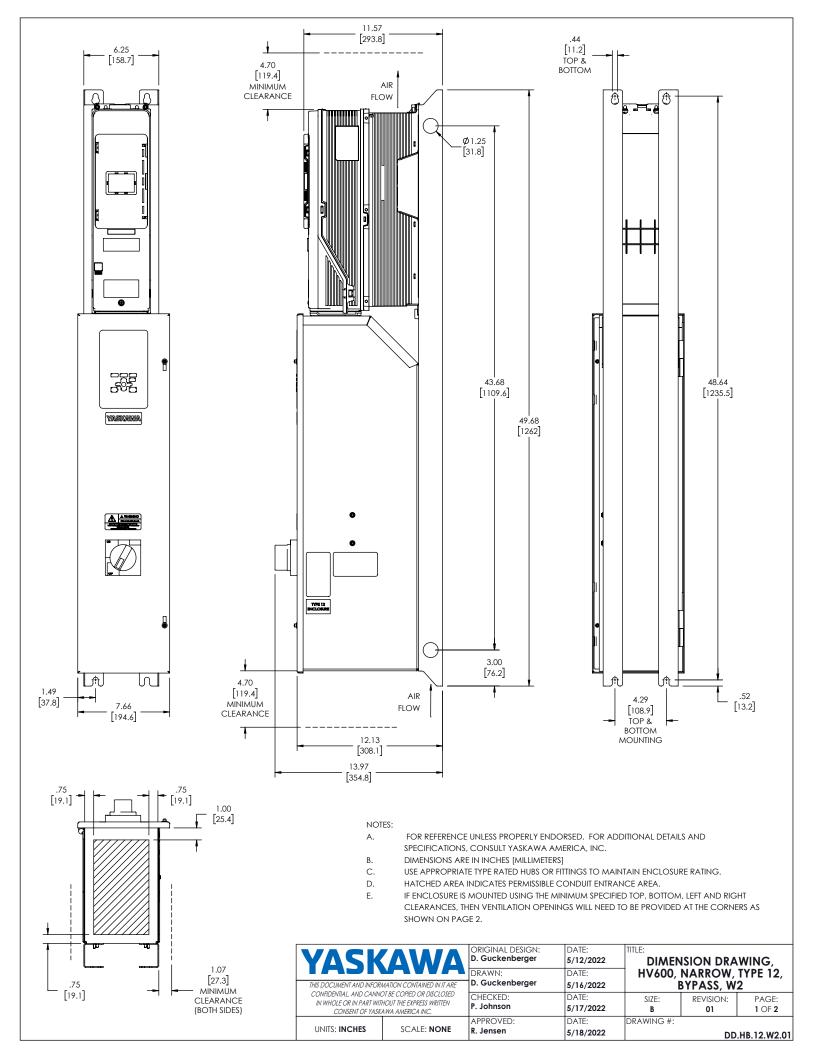

| <b>YASK</b>                                                                                                                           | ΔWΔ                                               | ORIGINAL DESIGN:<br>D. Guckenberger | DATE:<br><b>5/12/2022</b> | TITLE: DIMENSION DRAWING, |                                   |                               |
|---------------------------------------------------------------------------------------------------------------------------------------|---------------------------------------------------|-------------------------------------|---------------------------|---------------------------|-----------------------------------|-------------------------------|
| THIS DOCUMENT AND INFOR                                                                                                               | THIS DOCUMENT AND INFORMATION CONTAINED IN IT ARE |                                     | DATE:<br>5/16/2022        |                           | D, NARROW, TYPE 12,<br>BYPASS, W2 |                               |
| CONFIDENTIAL, AND CANNOT BE COPIED OR DISCLOSED<br>IN WHOLE OR IN PART WITHOUT THE EXPRESS WRITTEN<br>CONSENT OF YASKAWA AMERICA INC. |                                                   | CHECKED:<br>P. Johnson              | DATE:<br>5/17/2022        | SIZE:<br>B                | REVISION:<br>01                   | PAGE:<br><b>2</b> OF <b>2</b> |
| UNITS: INCHES                                                                                                                         | SCALE: NONE                                       | APPROVED:<br>R. Jensen              | DATE:<br>5/18/2022        | DRAWING #:                | DD                                | .HB.12.W2.01                  |