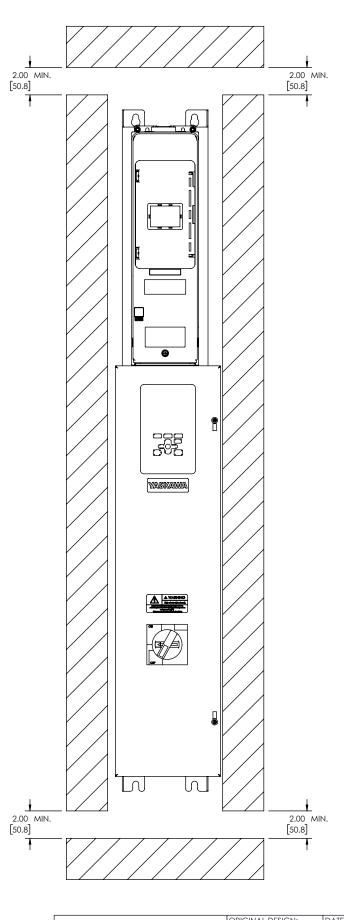

| <b>YASK</b>                                                                                                                           | ΔWΔ                                               | ORIGINAL DESIGN:<br>D. Guckenberger | DATE:<br><b>5/12/2022</b> | TITLE: DIMENSION DRAWING, |                                   |                               |
|---------------------------------------------------------------------------------------------------------------------------------------|---------------------------------------------------|-------------------------------------|---------------------------|---------------------------|-----------------------------------|-------------------------------|
| THIS DOCUMENT AND INFOR                                                                                                               | THIS DOCUMENT AND INFORMATION CONTAINED IN IT ARE |                                     | DATE:<br>5/16/2022        |                           | D, NARROW, TYPE 12,<br>BYPASS, W2 |                               |
| CONFIDENTIAL, AND CANNOT BE COPIED OR DISCLOSED<br>IN WHOLE OR IN PART WITHOUT THE EXPRESS WRITTEN<br>CONSENT OF YASKAWA AMERICA INC. |                                                   | CHECKED:<br>P. Johnson              | DATE:<br>5/17/2022        | SIZE:<br>B                | REVISION:<br>01                   | PAGE:<br><b>2</b> OF <b>2</b> |
| UNITS: INCHES                                                                                                                         | SCALE: NONE                                       | APPROVED:<br>R. Jensen              | DATE:<br>5/18/2022        | DRAWING #:                | DD                                | .HB.12.W2.01                  |