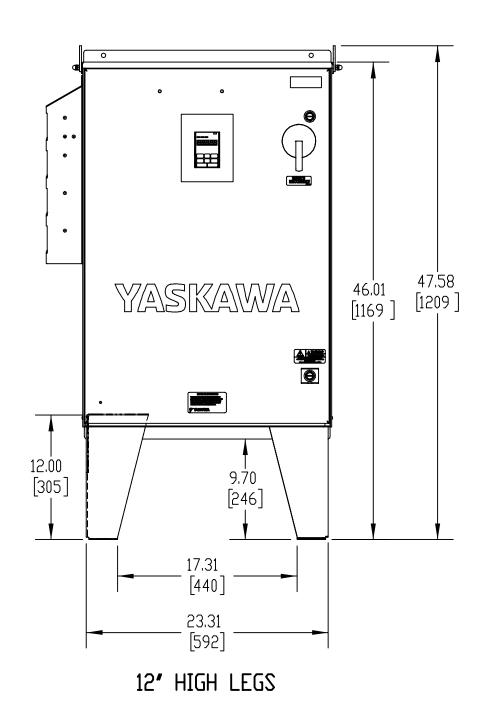

## LEG STAND MOUNTING OPTION DIMENSIONS

NOTE: DRILL PATTERN IS SAME FOR 12" AND 30" LEGS

| <b>YASKAWA</b>                          |
|-----------------------------------------|
| THIS DOCUMENT AND INFORMATION CONTAINED |
| IN IT APE CONFIDENTIAL AND CANNOT RE    |