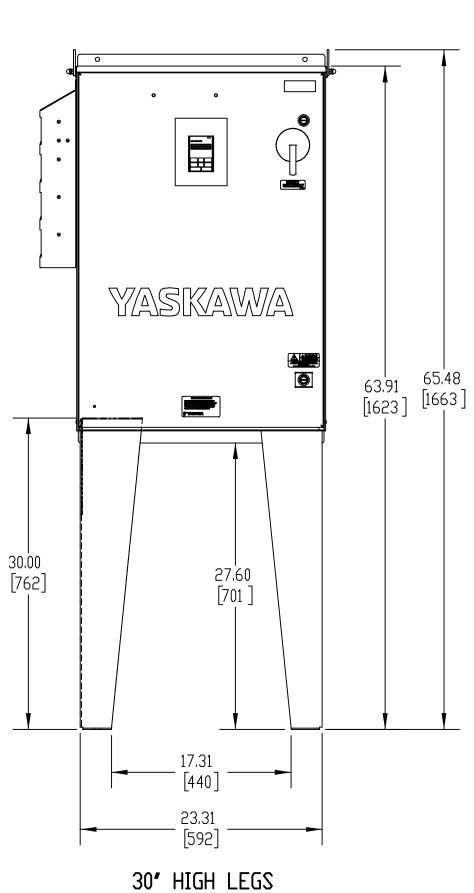

## LEG STAND MOUNTING OPTION DIMENSIONS

NOTE: DRILL PATTERN IS SAME FOR 12" AND 30" LEGS

| <b>YASKAWA</b>                          |
|-----------------------------------------|
| THIS DOCUMENT AND INFORMATION CONTAINED |
| IN IT APE CONFIDENTIAL AND CANNOT RE    |