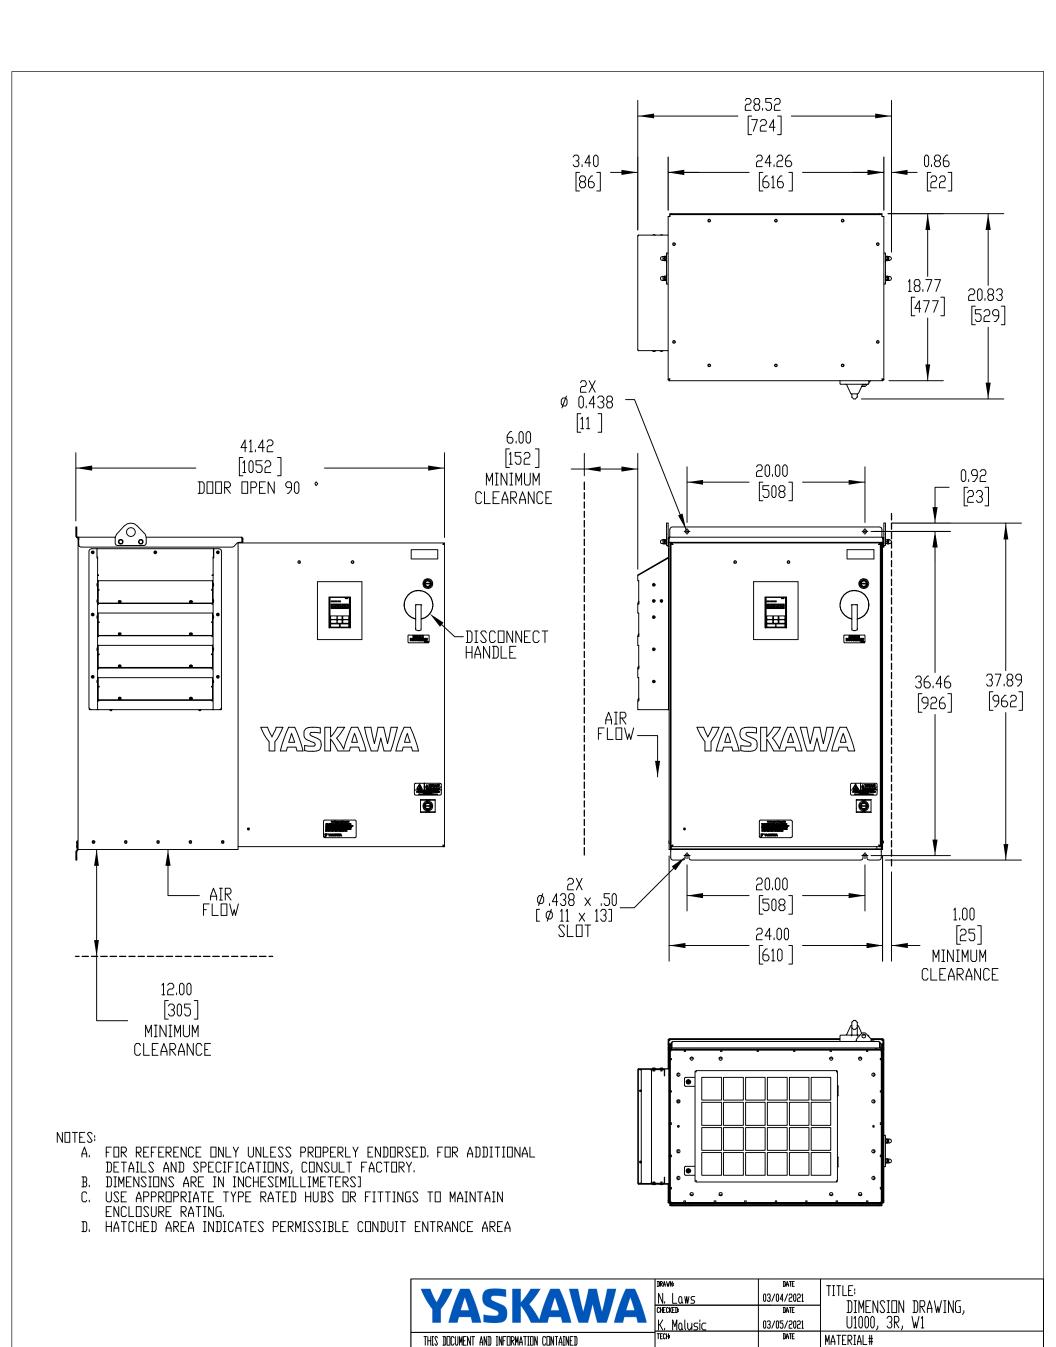

| DRAVN:<br>N. Laws<br>CHECKED<br>K. Malusic | DATE<br>03/04/2021<br>DATE<br>03/05/2021 | TITLE: DIMENSION DRAWING, U1000, 3R, W1 |          |   |           |
|--------------------------------------------|------------------------------------------|-----------------------------------------|----------|---|-----------|
| TECH                                       | DATE                                     | MATERIAL#                               |          |   |           |
| APPROVED:                                  | DATE                                     | SIZE                                    | REVISION |   | PAGE      |
| R. Jensen                                  | 03/08/2021                               | Α                                       | 00       | ന | <u>OF</u> |
| DRIGINAL DESIGN                            | DATE                                     | DRAWING #:                              |          |   |           |
| N. Laws                                    | 03/04/2021                               | DD.U1E.3R.W1.01                         |          |   |           |