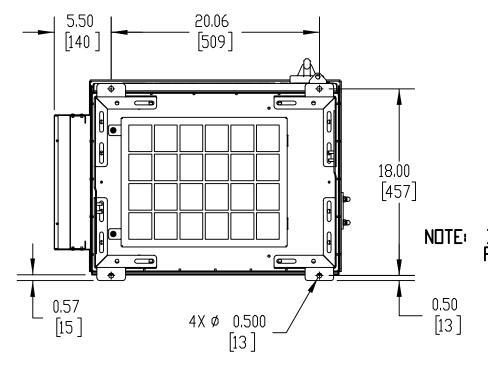

## LEG STAND MOUNTING OPTION DIMENSIONS

NOTE: DRILL PATTERN IS SAME FOR 12" AND 30" LEGS

| <b>YASKAWA</b>                          |
|-----------------------------------------|
| THIS DOCUMENT AND INFORMATION CONTAINED |
| IN IT APE CONFIDENTIAL AND CANNOT RE    |