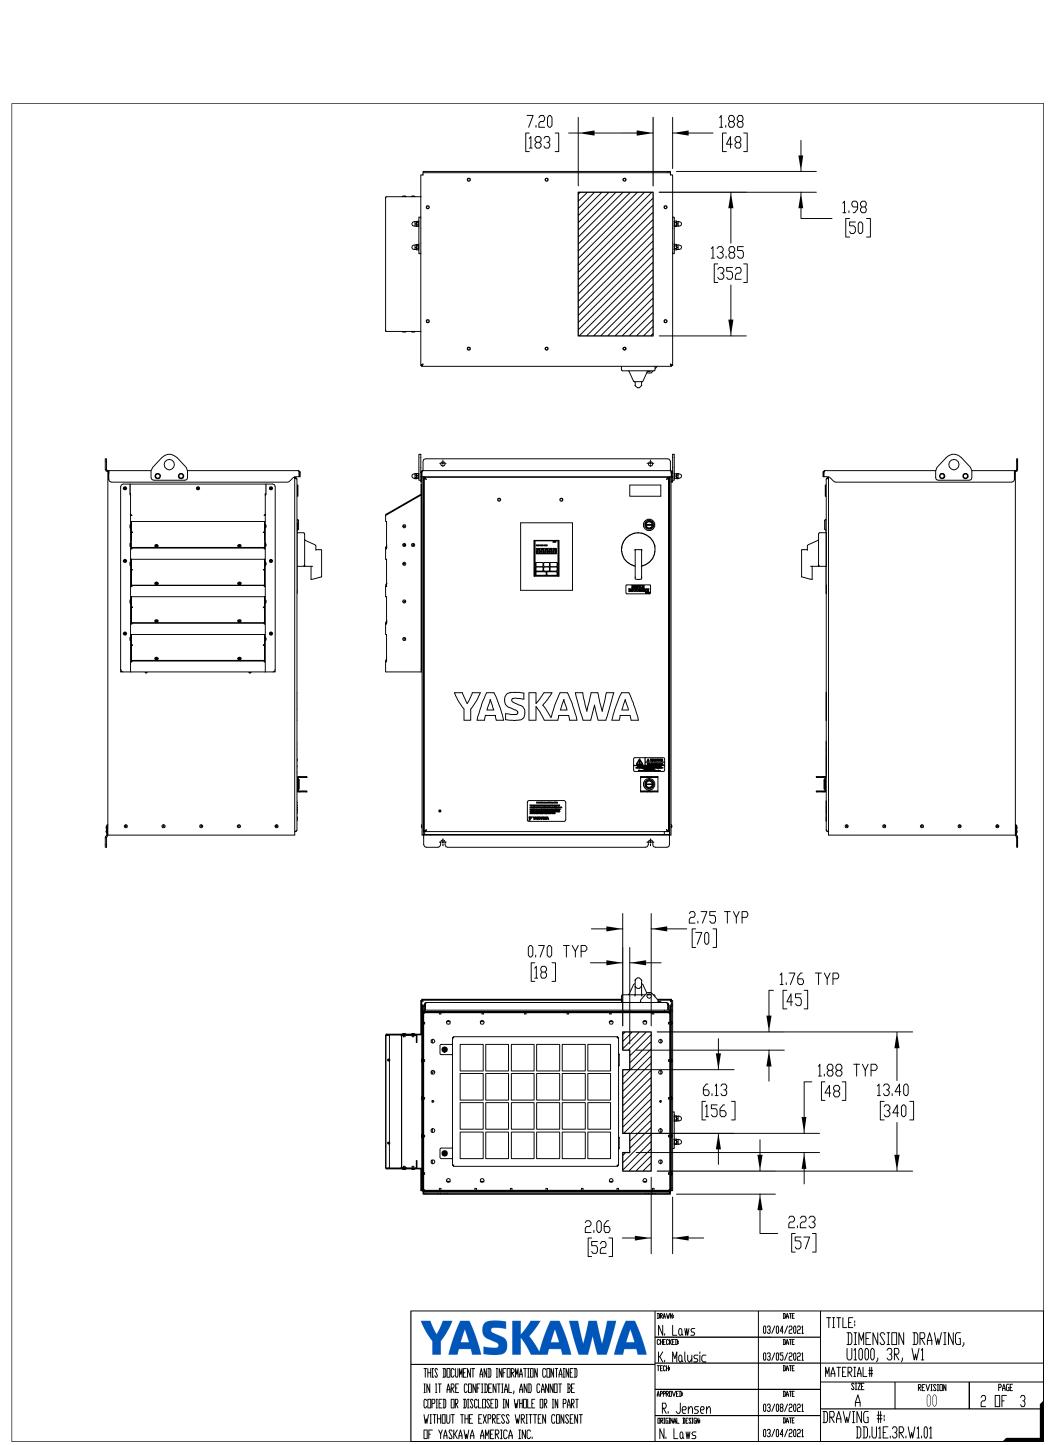

| DRAVN:<br>N. Laws<br>CHECKED<br>K. Malusic | DATE<br>03/04/2021<br>DATE<br>03/05/2021 | TITLE: DIMENSION DRAWING, U1000, 3R, W1 |          |   |           |
|--------------------------------------------|------------------------------------------|-----------------------------------------|----------|---|-----------|
| TECH                                       | DATE                                     | MATERIAL#                               |          |   |           |
| APPROVED:                                  | DATE                                     | SIZE                                    | REVISION |   | PAGE      |
| R. Jensen                                  | 03/08/2021                               | Α                                       | 00       | ന | <u>OF</u> |
| DRIGINAL DESIGN                            | DATE                                     | DRAWING #:                              |          |   |           |
| N. Laws                                    | 03/04/2021                               | DD.U1E.3R.W1.01                         |          |   |           |