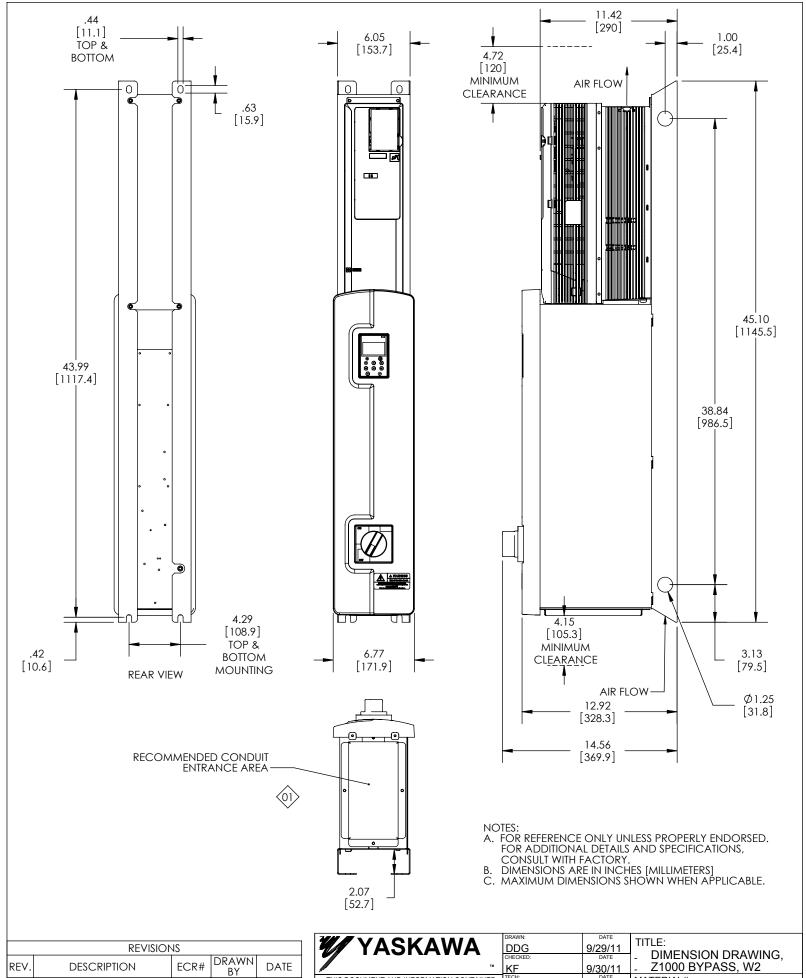

| REVISIONS |                                                 |      |             |         |  |  |  |  |
|-----------|-------------------------------------------------|------|-------------|---------|--|--|--|--|
| REV.      | DESCRIPTION                                     | ECR# | DRAWN<br>BY | DATE    |  |  |  |  |
| 01        | ADDED WIRING ACCESS<br>AND COVER TO<br>ASSEMBLY | 4092 | MJD         | 4/4/13  |  |  |  |  |
| 00        | INITIAL RELEASE                                 | -    | DDG         | 9/30/11 |  |  |  |  |

|   | DDG<br>CHECKED:  | 9/29/11<br>DATE<br>9/30/11 |                          | ISION DRA<br>BYPASS, \ |         |  |
|---|------------------|----------------------------|--------------------------|------------------------|---------|--|
| ) | TECH:            | DATE                       | MATERIAL#                |                        |         |  |
|   |                  |                            | SIZE                     | REVISION               | PAGE    |  |
|   | APPROVED:        | DATE                       | ۸                        | Λ1                     | 1 0 = 1 |  |
|   | l JZ             | 9/30/11                    |                          | 01                     | TOFT    |  |
| T | ORIGINAL DESIGN: | DATE                       | DRAWING #: DD.Z1B1.W2.01 |                        |         |  |
|   |                  |                            |                          |                        |         |  |
|   | DDG              | 9/29/11                    |                          |                        |         |  |