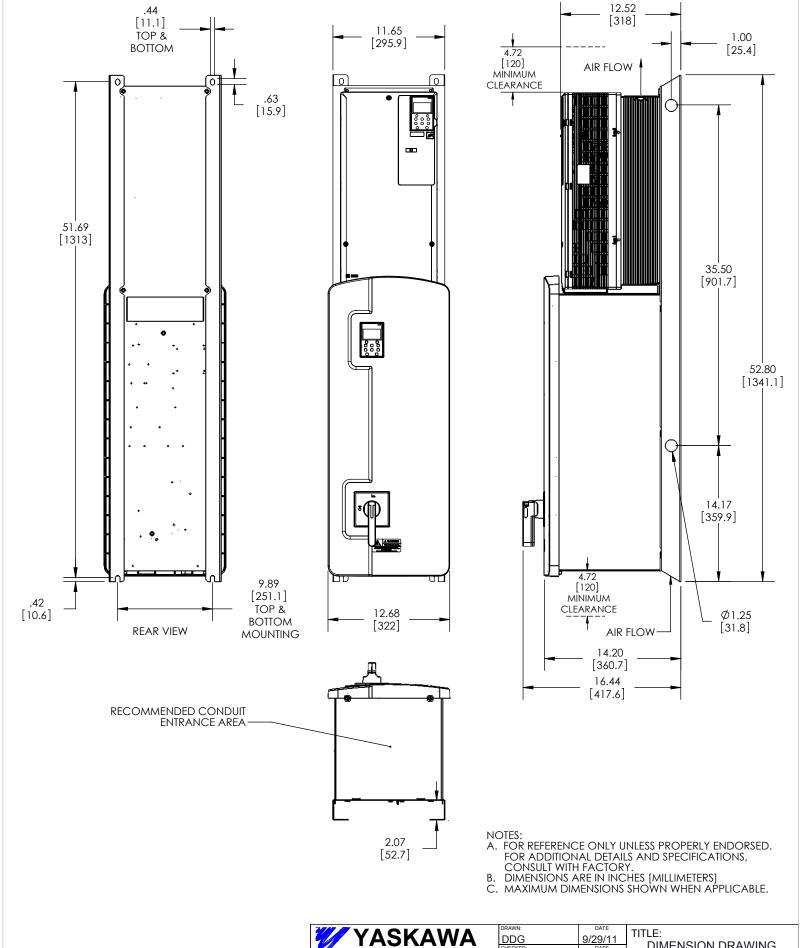

| YASKAWA                                 | DDG<br>CHECKED:  | 9/29/11<br>DATE<br>9/30/11 |                          | ISION DRA<br>BYPASS, V |        |
|-----------------------------------------|------------------|----------------------------|--------------------------|------------------------|--------|
| THIS DOCUMENT AND INFORMATION CONTAINED | TECH:            | DATE                       | MATERIAL#                |                        |        |
| IN IT ARE CONFIDENTIAL, AND CANNOT BE   | APPROVED:        | DATE                       | SIZE                     | REVISION               | PAGE   |
| COPIED OR DISCLOSED IN WHOLE OR IN PART | JZ               | 0/30/11                    | Α                        | 00                     | 1 OF 1 |
| WITHOUT THE EXPRESS WRITTEN CONSENT     | ORIGINAL DESIGN: | DATE                       | DRAWING #: DD.Z1B1.W4.01 |                        |        |
| OF YASKAWA AMERICA INC.                 | DDG              | 9/29/11                    |                          |                        |        |