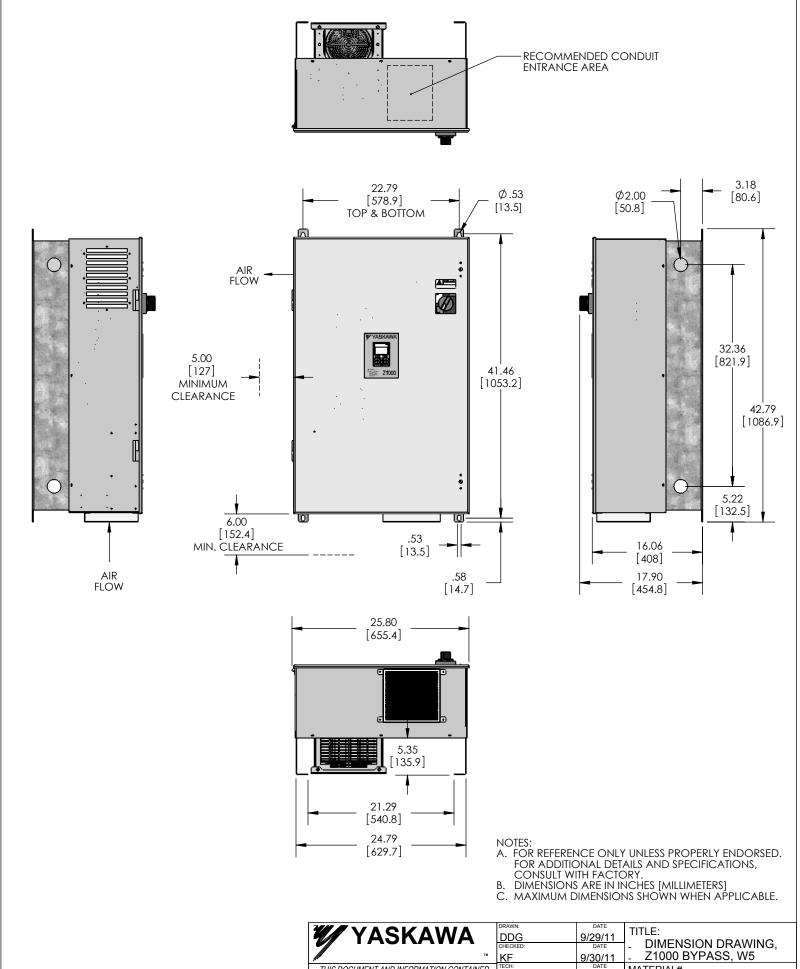

| YASKAWA                                 | DRAWN: DDG CHECKED: KF | 9/29/11 DATE 9/30/11 |                          | ISION DRA<br>BYPASS, |        |
|-----------------------------------------|------------------------|----------------------|--------------------------|----------------------|--------|
| THIS DOCUMENT AND INFORMATION CONTAINED | TECH:                  | DATE                 | MATERIAL#                |                      |        |
| IN IT ARE CONFIDENTIAL, AND CANNOT BE   | APPROVED:              | DATE                 | SIZE                     | REVISION             | PAGE   |
| COPIED OR DISCLOSED IN WHOLE OR IN PART | .IZ                    | 0/30/11              | Α                        | 00                   | 1 OF 1 |
| WITHOUT THE EXPRESS WRITTEN CONSENT     | ORIGINAL DESIGN:       | DATE                 | DRAWING #: DD.Z1B1.W5.01 |                      |        |
| OF YASKAWA AMERICA INC.                 | DDG                    | 9/29/11              |                          |                      |        |