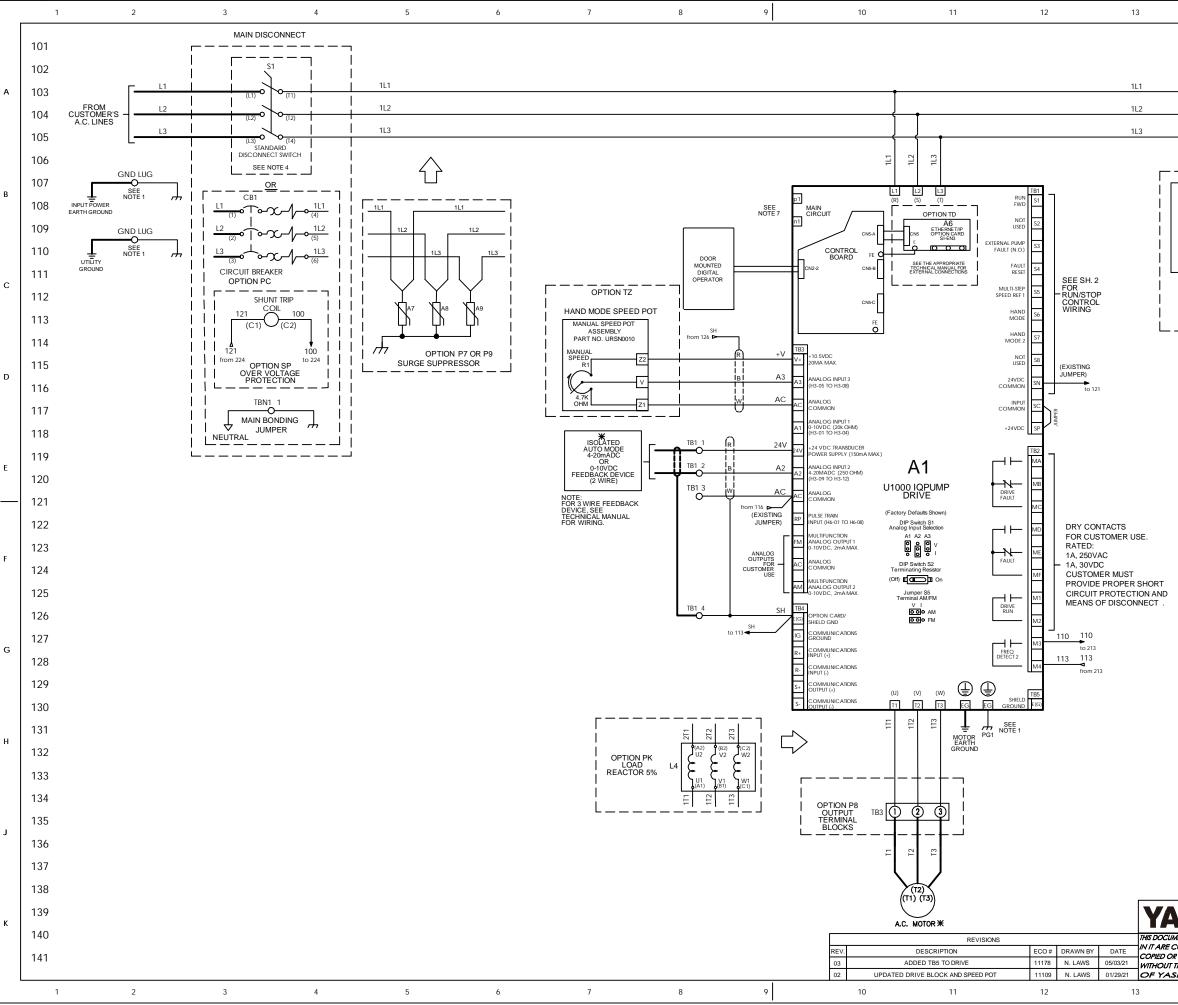

| 14                                                                                                                                                                                                                    | 15                                                     |                                                                                  | 16                         | 17            |   |
|-----------------------------------------------------------------------------------------------------------------------------------------------------------------------------------------------------------------------|--------------------------------------------------------|----------------------------------------------------------------------------------|----------------------------|---------------|---|
|                                                                                                                                                                                                                       |                                                        |                                                                                  |                            |               |   |
|                                                                                                                                                                                                                       |                                                        |                                                                                  |                            |               |   |
| •                                                                                                                                                                                                                     |                                                        |                                                                                  | 1L1<br>to 202              |               | A |
| -{ - <del> </del>                                                                                                                                                                                                     |                                                        |                                                                                  | 1L2<br>to 203              |               |   |
| $-\frac{1}{2}$                                                                                                                                                                                                        |                                                        |                                                                                  |                            |               |   |
|                                                                                                                                                                                                                       |                                                        |                                                                                  |                            |               |   |
| L1 L2 L3                                                                                                                                                                                                              |                                                        |                                                                                  |                            |               | в |
| K8 OPTIO<br>VOLTAGE VOLTA                                                                                                                                                                                             | R                                                      |                                                                                  |                            |               |   |
| MONITOR<br>RELAY                                                                                                                                                                                                      |                                                        |                                                                                  |                            |               |   |
| 21 22                                                                                                                                                                                                                 | Ì                                                      |                                                                                  |                            |               |   |
| 120                                                                                                                                                                                                                   |                                                        |                                                                                  |                            |               | с |
| ↓ ↓<br>120 121<br>to 224 to 224                                                                                                                                                                                       |                                                        |                                                                                  |                            |               |   |
|                                                                                                                                                                                                                       |                                                        |                                                                                  |                            |               |   |
|                                                                                                                                                                                                                       |                                                        |                                                                                  |                            |               |   |
|                                                                                                                                                                                                                       |                                                        |                                                                                  |                            |               | D |
|                                                                                                                                                                                                                       |                                                        |                                                                                  |                            |               |   |
|                                                                                                                                                                                                                       | ED TO THE CABIN                                        |                                                                                  |                            |               |   |
| EARTH GF                                                                                                                                                                                                              | THE CABINET GR                                         | ry groun                                                                         | D.                         |               |   |
| REQUIRED                                                                                                                                                                                                              | D. SHIELD TO CON                                       | ISTED SHIELDED WIRE IS<br>IELD TO CONNECT TO PROPER<br>SHOWN. CONNECT THE SHIELD |                            |               | E |
| ONLY AT THIS END. STUB AND ISOLATE THE<br>OTHER END. DO NOT RUN THESE WIRES IN THE                                                                                                                                    |                                                        |                                                                                  |                            |               |   |
|                                                                                                                                                                                                                       | NDUIT AS THE AC<br>WIRES. KEEP AL                      |                                                                                  |                            |               | - |
| 3. WITH A CO                                                                                                                                                                                                          | 1.<br>ONTROL TRANSFC<br>50VA OR GREATEF                |                                                                                  |                            |               |   |
| F6 IS ADDED.<br>4. WITHOUT THE INPUT CIRCUIT BREAKER OPTION<br>PC, OR WHEN NOTED ON THE CABINET<br>NAMEPLATE, BRANCH CIRCUIT PROTECTION<br>MUST THE SUPPLIED BY THE INSTALLER.                                        |                                                        |                                                                                  |                            |               | F |
|                                                                                                                                                                                                                       |                                                        |                                                                                  |                            |               |   |
| 5. CUSTOME                                                                                                                                                                                                            | R TO ADJUST THE                                        | E THERMO                                                                         | STAT ON                    |               |   |
| DESIRED<br>CABINET.                                                                                                                                                                                                   | TEMPERATURE IN<br>THIS SET TEMPER                      | ISIDE THE<br>RATURE IS                                                           | orive<br>Normally          |               |   |
| SELECTED TO BE SLIGHTLY HIGHER THAN THE<br>MINIMUM AMBIENT TEMPERATURE OF THE AIR<br>SURROUNDING THE CABINET AND IS THE                                                                                               |                                                        |                                                                                  |                            |               | G |
| TEMPERA                                                                                                                                                                                                               | TURE AT WHICH T<br>SHUT OFF.                           |                                                                                  |                            |               |   |
| THE 'STAN                                                                                                                                                                                                             | FITTINGS/HUBS SI<br>NDARD FOR COND                     | UIT, TUBIN                                                                       | G, AND                     |               |   |
| HAVING T                                                                                                                                                                                                              | TINGS, UL 514B' C<br>HE SAME ENVIROI<br>OSURE SHALL BE | NMENTAL                                                                          |                            |               |   |
| <ol> <li>TERMINALS p1 AND n1 ARE FOR MOMENTARY<br/>POWER LOSS RECOVERY UNIT. DO NOT<br/>CONNECT TO AC POWER SUPPLY.</li> <li>CUSTOMER TO REPLACE THE JUMPER WITH<br/>NORMALLY CLOSED SAFETY INTERLOCKS, IF</li> </ol> |                                                        |                                                                                  |                            |               | Н |
|                                                                                                                                                                                                                       |                                                        |                                                                                  |                            |               |   |
| NORMALL<br>APPLICAB                                                                                                                                                                                                   |                                                        | TINTERLC                                                                         | UKS, IF                    |               |   |
| - INDICATES C                                                                                                                                                                                                         | OMPONENTS NOT                                          | SUPPLIED                                                                         | BY YASKAWA                 |               |   |
| * - INDICATES C                                                                                                                                                                                                       |                                                        |                                                                                  |                            |               | L |
| , - CONNECTED                                                                                                                                                                                                         | TO THE CABINET                                         | OR PANEL                                                                         |                            |               |   |
|                                                                                                                                                                                                                       | UDE00538 FOR D<br>UDE00539 FOR C                       |                                                                                  |                            | S.            |   |
|                                                                                                                                                                                                                       |                                                        |                                                                                  |                            |               |   |
| SKAWA                                                                                                                                                                                                                 | A. MEILAHN                                             | DATE<br>01/05/17<br>DATE<br>02/10/17                                             | SCHEMATIC D<br>U1000 IQPUM | P CONFIGURED  | ĸ |
| ENT AND INFORMATION CONTAINED<br>ONFIDENTIAL, AND CANNOT BI                                                                                                                                                           | F                                                      | 02/10/17<br>DATE                                                                 | TYPE 3R, 240               | REVISION PAGE |   |
| DISCLOSED IN WHOLE OR IN PAR<br>HE EXPRESS WRITTEN CONSEN                                                                                                                                                             | K. FLIERL                                              | DATE<br>02/15/17<br>DATE                                                         | D<br>DRAWING #:            | 03 1 of 2     | - |
| KAWA AMERICA INC                                                                                                                                                                                                      |                                                        | 01/05/17                                                                         | DS.Q1E                     | 3.12          |   |