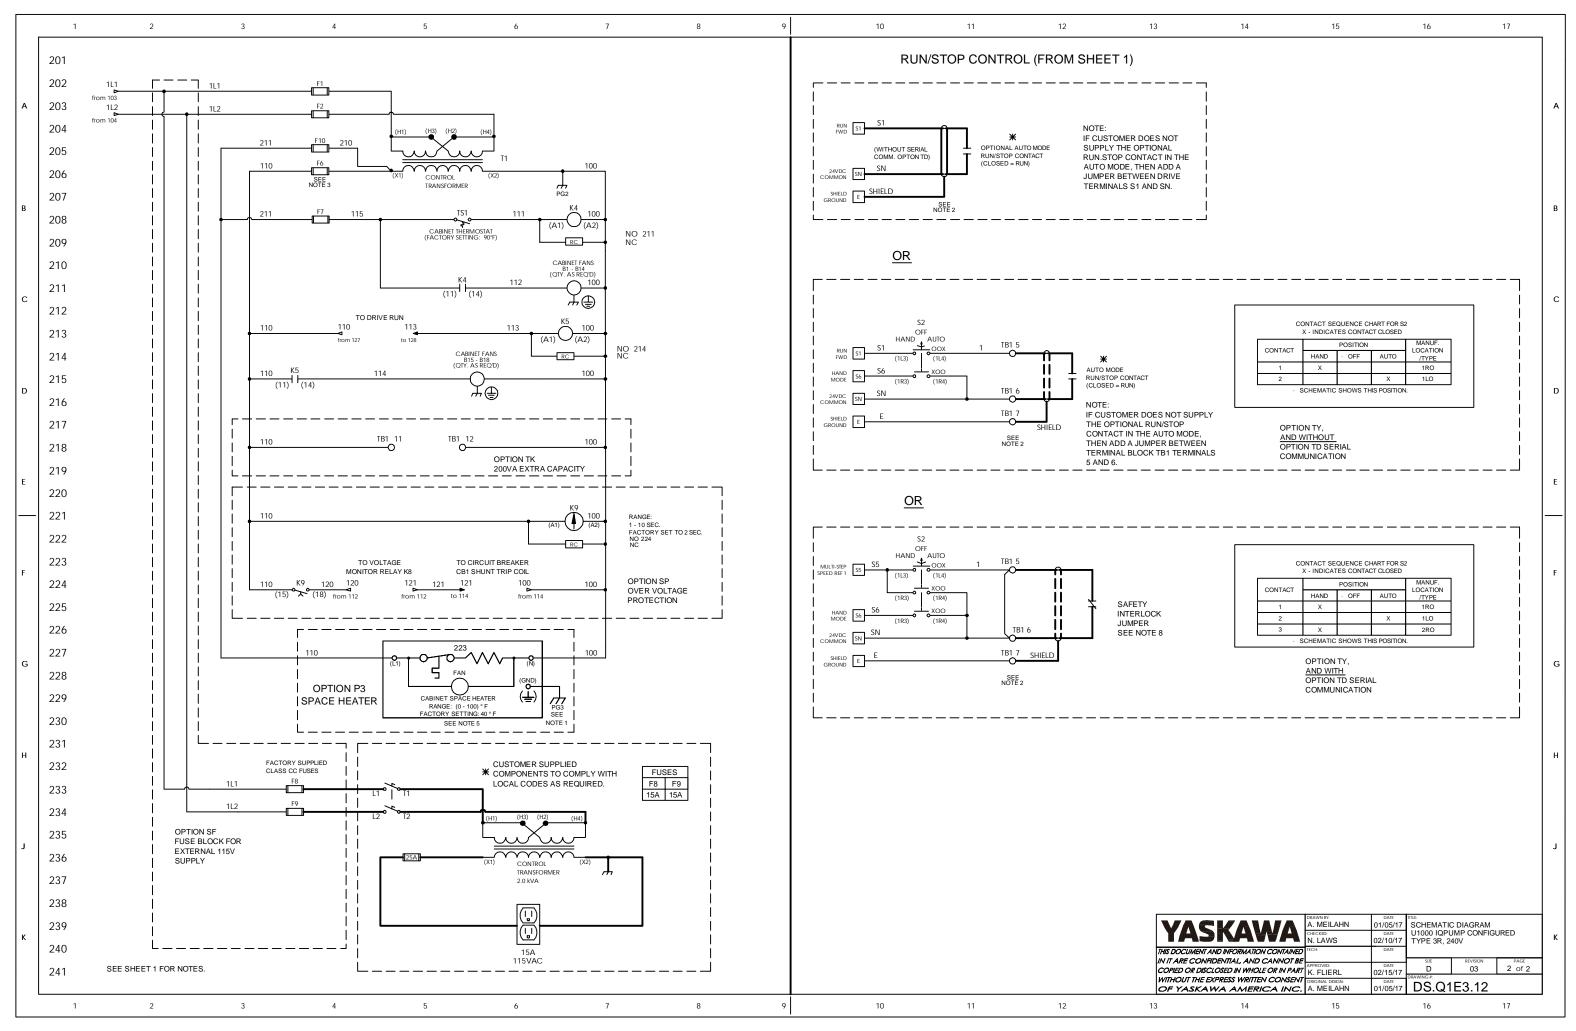

| 14                                                                                                                                                                                                                    | 15                                                     |                                                                                  | 16                         | 17            |   |
|-----------------------------------------------------------------------------------------------------------------------------------------------------------------------------------------------------------------------|--------------------------------------------------------|----------------------------------------------------------------------------------|----------------------------|---------------|---|
|                                                                                                                                                                                                                       |                                                        |                                                                                  |                            |               |   |
|                                                                                                                                                                                                                       |                                                        |                                                                                  |                            |               |   |
| •                                                                                                                                                                                                                     |                                                        |                                                                                  | 1L1<br>to 202              |               | A |
| -{ - <del> </del>                                                                                                                                                                                                     |                                                        |                                                                                  | 1L2<br>to 203              |               |   |
| $-\frac{1}{2}$                                                                                                                                                                                                        |                                                        |                                                                                  |                            |               |   |
|                                                                                                                                                                                                                       |                                                        |                                                                                  |                            |               |   |
| L1 L2 L3                                                                                                                                                                                                              |                                                        |                                                                                  |                            |               | в |
| K8 OPTIO<br>VOLTAGE VOLTA                                                                                                                                                                                             | R                                                      |                                                                                  |                            |               |   |
| MONITOR<br>RELAY                                                                                                                                                                                                      |                                                        |                                                                                  |                            |               |   |
| 21 22                                                                                                                                                                                                                 | Ì                                                      |                                                                                  |                            |               |   |
| 120                                                                                                                                                                                                                   |                                                        |                                                                                  |                            |               | с |
| ↓ ↓<br>120 121<br>to 224 to 224                                                                                                                                                                                       |                                                        |                                                                                  |                            |               |   |
|                                                                                                                                                                                                                       |                                                        |                                                                                  |                            |               |   |
|                                                                                                                                                                                                                       |                                                        |                                                                                  |                            |               |   |
|                                                                                                                                                                                                                       |                                                        |                                                                                  |                            |               | D |
|                                                                                                                                                                                                                       |                                                        |                                                                                  |                            |               |   |
|                                                                                                                                                                                                                       | ED TO THE CABIN                                        |                                                                                  |                            |               |   |
| EARTH GF                                                                                                                                                                                                              | THE CABINET GR                                         | ry groun                                                                         | D.                         |               |   |
| REQUIRED                                                                                                                                                                                                              | D. SHIELD TO CON                                       | ISTED SHIELDED WIRE IS<br>IELD TO CONNECT TO PROPER<br>SHOWN. CONNECT THE SHIELD |                            |               | E |
| ONLY AT THIS END. STUB AND ISOLATE THE<br>OTHER END. DO NOT RUN THESE WIRES IN THE                                                                                                                                    |                                                        |                                                                                  |                            |               |   |
|                                                                                                                                                                                                                       | NDUIT AS THE AC<br>WIRES. KEEP AL                      |                                                                                  |                            |               | - |
| 3. WITH A CO                                                                                                                                                                                                          | 1.<br>ONTROL TRANSFC<br>50VA OR GREATEF                |                                                                                  |                            |               |   |
| F6 IS ADDED.<br>4. WITHOUT THE INPUT CIRCUIT BREAKER OPTION<br>PC, OR WHEN NOTED ON THE CABINET<br>NAMEPLATE, BRANCH CIRCUIT PROTECTION<br>MUST THE SUPPLIED BY THE INSTALLER.                                        |                                                        |                                                                                  |                            |               | F |
|                                                                                                                                                                                                                       |                                                        |                                                                                  |                            |               |   |
| 5. CUSTOME                                                                                                                                                                                                            | R TO ADJUST THE                                        | E THERMO                                                                         | STAT ON                    |               |   |
| DESIRED<br>CABINET.                                                                                                                                                                                                   | TEMPERATURE IN<br>THIS SET TEMPER                      | ISIDE THE<br>RATURE IS                                                           | orive<br>Normally          |               |   |
| SELECTED TO BE SLIGHTLY HIGHER THAN THE<br>MINIMUM AMBIENT TEMPERATURE OF THE AIR<br>SURROUNDING THE CABINET AND IS THE                                                                                               |                                                        |                                                                                  |                            |               | G |
| TEMPERA                                                                                                                                                                                                               | TURE AT WHICH T<br>SHUT OFF.                           |                                                                                  |                            |               |   |
| THE 'STAN                                                                                                                                                                                                             | FITTINGS/HUBS SI<br>NDARD FOR COND                     | UIT, TUBIN                                                                       | G, AND                     |               |   |
| HAVING T                                                                                                                                                                                                              | TINGS, UL 514B' C<br>HE SAME ENVIROI<br>OSURE SHALL BE | NMENTAL                                                                          |                            |               |   |
| <ol> <li>TERMINALS p1 AND n1 ARE FOR MOMENTARY<br/>POWER LOSS RECOVERY UNIT. DO NOT<br/>CONNECT TO AC POWER SUPPLY.</li> <li>CUSTOMER TO REPLACE THE JUMPER WITH<br/>NORMALLY CLOSED SAFETY INTERLOCKS, IF</li> </ol> |                                                        |                                                                                  |                            |               | Н |
|                                                                                                                                                                                                                       |                                                        |                                                                                  |                            |               |   |
| NORMALL<br>APPLICAB                                                                                                                                                                                                   |                                                        | TINTERLC                                                                         | UKS, IF                    |               |   |
| - INDICATES C                                                                                                                                                                                                         | OMPONENTS NOT                                          | SUPPLIED                                                                         | BY YASKAWA                 |               |   |
| * - INDICATES C                                                                                                                                                                                                       |                                                        |                                                                                  |                            |               | L |
| , - CONNECTED                                                                                                                                                                                                         | TO THE CABINET                                         | OR PANEL                                                                         |                            |               |   |
|                                                                                                                                                                                                                       | UDE00538 FOR D<br>UDE00539 FOR C                       |                                                                                  |                            | S.            |   |
|                                                                                                                                                                                                                       |                                                        |                                                                                  |                            |               |   |
| SKAWA                                                                                                                                                                                                                 | A. MEILAHN                                             | DATE<br>01/05/17<br>DATE<br>02/10/17                                             | SCHEMATIC D<br>U1000 IQPUM | P CONFIGURED  | ĸ |
| ENT AND INFORMATION CONTAINED<br>ONFIDENTIAL, AND CANNOT BI                                                                                                                                                           | F                                                      | 02/10/17<br>DATE                                                                 | TYPE 3R, 240               | REVISION PAGE |   |
| DISCLOSED IN WHOLE OR IN PAR<br>HE EXPRESS WRITTEN CONSEN                                                                                                                                                             | K. FLIERL                                              | DATE<br>02/15/17<br>DATE                                                         | D<br>DRAWING #:            | 03 1 of 2     | - |
| KAWA AMERICA INC                                                                                                                                                                                                      |                                                        | 01/05/17                                                                         | DS.Q1E                     | 3.12          |   |