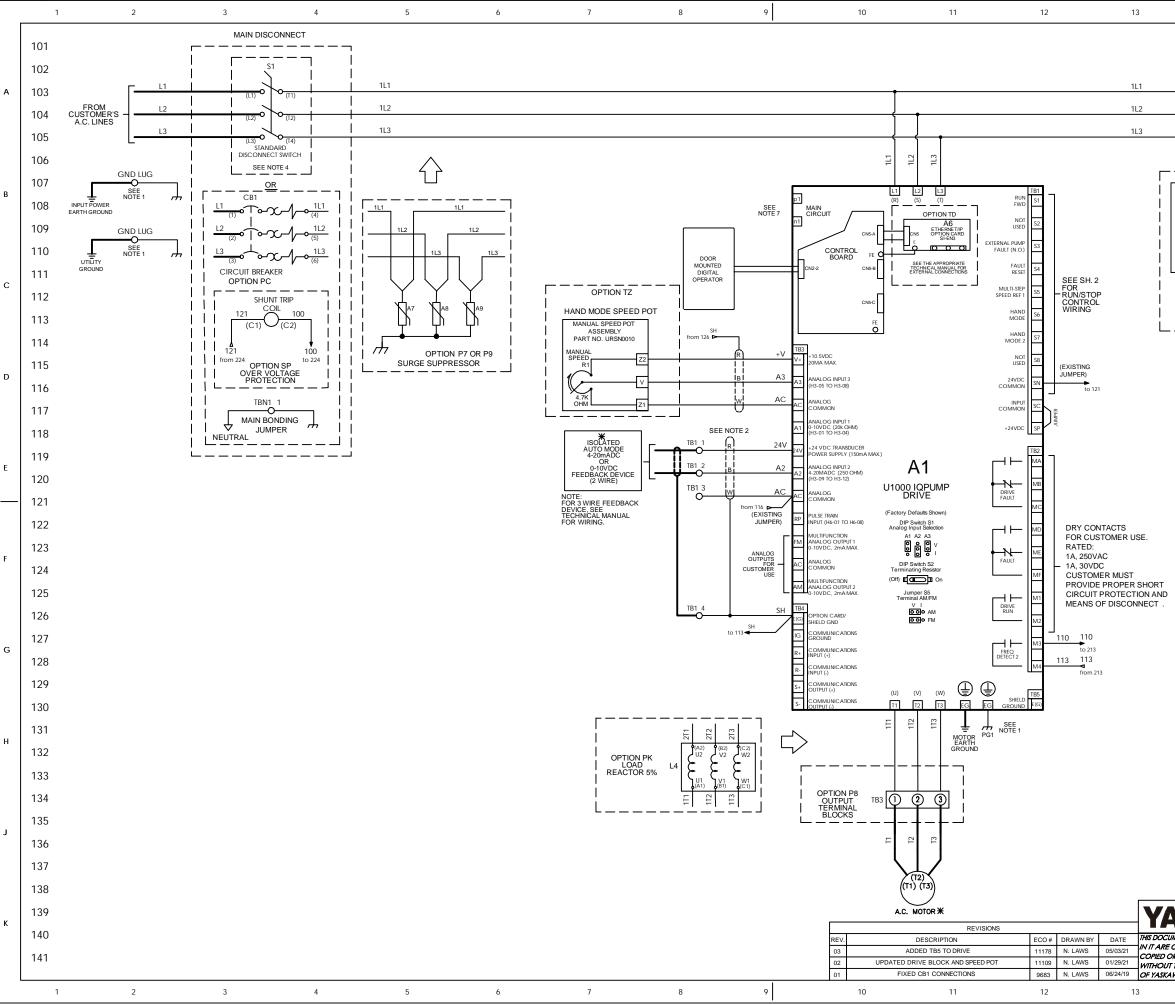

| 14                                                        | 15                                                  | 16                                                 | 17          |
|-----------------------------------------------------------|-----------------------------------------------------|----------------------------------------------------|-------------|
|                                                           |                                                     |                                                    |             |
|                                                           |                                                     |                                                    |             |
|                                                           |                                                     |                                                    |             |
|                                                           |                                                     | 1L1                                                |             |
| •                                                         |                                                     | to 202                                             | A           |
|                                                           |                                                     | 1L2                                                |             |
|                                                           |                                                     | to 203                                             |             |
| -{{                                                       |                                                     |                                                    |             |
|                                                           |                                                     |                                                    |             |
|                                                           |                                                     |                                                    |             |
| L1 L2 L3                                                  | I                                                   |                                                    |             |
|                                                           |                                                     |                                                    | В           |
| K8 OV                                                     | •                                                   |                                                    |             |
| VOLTAGE VOLT<br>MONITOR PROTE                             |                                                     |                                                    |             |
| RELAY                                                     |                                                     |                                                    |             |
|                                                           | İ                                                   |                                                    |             |
| 21 22                                                     | Ì                                                   |                                                    |             |
| 121                                                       | Ì                                                   |                                                    | с           |
| 120 121                                                   | I                                                   |                                                    |             |
| to 224 to 224                                             | I                                                   |                                                    |             |
|                                                           |                                                     |                                                    |             |
|                                                           |                                                     |                                                    |             |
|                                                           |                                                     |                                                    |             |
|                                                           |                                                     |                                                    | D           |
|                                                           |                                                     |                                                    |             |
|                                                           |                                                     |                                                    |             |
| NOTES:                                                    |                                                     |                                                    |             |
|                                                           | TED TO THE CABINE <sup>-</sup><br>T THE CABINET GRO |                                                    |             |
| EARTH G                                                   | ROUND AND UTILITY                                   | GROUND.                                            |             |
|                                                           | ED TWISTED SHIELD                                   |                                                    |             |
| TERMINA                                                   | L AS SHOWN. CONN                                    | ECT THE SHIELD                                     | E           |
|                                                           | THIS END. STUB AND<br>ND. DO NOT RUN TH             |                                                    |             |
| SAME CC                                                   | NDUIT AS THE AC PO                                  | OWER AND THE AC                                    |             |
| CONTRO<br>IN LENGT                                        | L WIRES. KEEP ALL '<br>'H.                          | WIRING UNDER 50m                                   |             |
| 3. WITH A C                                               | ONTROL TRANSFOR                                     |                                                    |             |
| RATING 3<br>F6 IS ADD                                     | 350VA OR GREATER,<br>DED.                           | SECONDARY FUSE                                     |             |
| 4. WITHOUT                                                | THE INPUT CIRCUIT                                   |                                                    | F           |
|                                                           | HEN NOTED ON THE<br>TE, BRANCH CIRCU                |                                                    |             |
| MUST TH                                                   | E SUPPLIED BY THE                                   | INSTALLER.                                         |             |
|                                                           | ER TO ADJUST THE 1<br>CE HEATER HR1 FOR             |                                                    |             |
| DESIRED                                                   | TEMPERATURE INS                                     | IDE THE DRIVE                                      |             |
|                                                           | . THIS SET TEMPERA<br>D TO BE SLIGHTLY F            |                                                    |             |
| MINIMUM                                                   | AMBIENT TEMPERA                                     | TURE OF THE AIR                                    | G           |
|                                                           | NDING THE CABINET<br>ATURE AT WHICH THI             |                                                    |             |
| HR1 WILI                                                  | _ SHUT OFF.                                         |                                                    |             |
|                                                           | FITTINGS/HUBS SHA                                   |                                                    |             |
| CABLE FI                                                  | TTINGS, UL 514B' OR                                 | CONDUIT FITTINGS                                   |             |
|                                                           | THE SAME ENVIRON<br>LOSURE SHALL BE U               |                                                    |             |
| 7. TERMINA                                                | LS p1 AND n1 ARE F                                  | OR MOMENTARY                                       |             |
|                                                           | OSS RECOVERY UN<br>T TO AC POWER SUP                |                                                    | н           |
| 8. CUSTOM                                                 | ER TO REPLACE THE                                   | JUMPER WITH                                        |             |
| NORMALI                                                   | LY CLOSED SAFETY<br>BLE.                            | INTERLOCKS, IF                                     |             |
|                                                           |                                                     |                                                    |             |
|                                                           |                                                     |                                                    |             |
| - INDICATES (                                             | JOINPONENTS NOT S                                   | UPPLIED BY YASKAWA                                 |             |
| ₭ - INDICATES (                                           | CUSTOMER WIRING                                     |                                                    | L           |
| - CONNECTER                                               | TO THE CABINET O                                    | R PANEL                                            |             |
|                                                           |                                                     |                                                    |             |
|                                                           | G UDE00538 FOR DRI<br>G UDE00539 FOR CU             | VE PARAMETERS.<br>STOMER CONNECTIONS.              |             |
|                                                           |                                                     | ,                                                  |             |
|                                                           | DRAWN BY:                                           | DATE TITLE:                                        |             |
| SKAWA                                                     | R. ROH<br>CHECKED:                                  | 10/30/17 SCHEMATIC DIAGRA<br>DATE U1000 IQPUMP COM | IFIGURED    |
|                                                           | N. LAWS                                             | 12/01/17 TYPE 3R, 480V                             | K           |
| ENT AND INFORMATION CONTAINL<br>ONFIDENTIAL, AND CANNOT L | BF                                                  | SIZE RE                                            | VISION PAGE |
| DISCLOSED IN WHOLE OR IN PA                               | K. FLIERL                                           | 12/01/17 DRAWING #:                                | 03 1 of 2   |
| HE EXPRESS WRITTEN CONSEI<br>'A AMERICA INC.              | R. ROH                                              | 10/30/17 DS.Q1E3                                   | .13         |
| 14                                                        | 15                                                  | 16                                                 | 17          |
|                                                           |                                                     |                                                    |             |