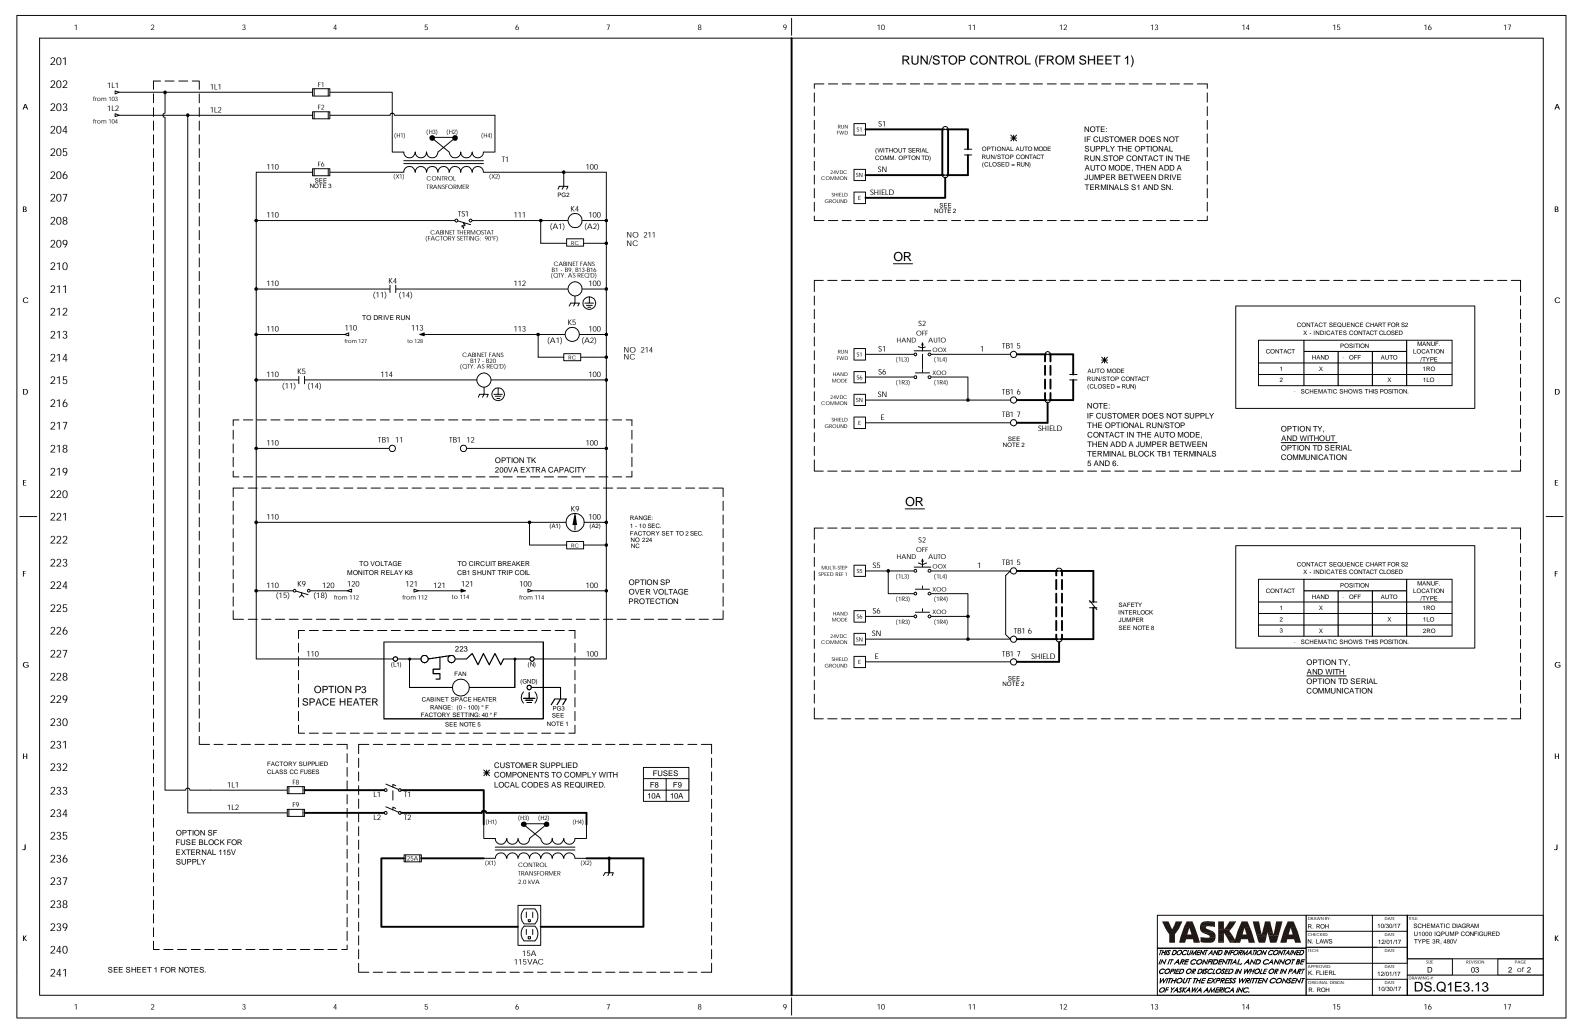

| 14                                                        | 15                                                  | 16                                                 | 17          |
|-----------------------------------------------------------|-----------------------------------------------------|----------------------------------------------------|-------------|
|                                                           |                                                     |                                                    |             |
|                                                           |                                                     |                                                    |             |
|                                                           |                                                     |                                                    |             |
|                                                           |                                                     | 1L1                                                |             |
| •                                                         |                                                     | to 202                                             | A           |
|                                                           |                                                     | 1L2                                                |             |
|                                                           |                                                     | to 203                                             |             |
| -{{                                                       |                                                     |                                                    |             |
|                                                           |                                                     |                                                    |             |
|                                                           |                                                     |                                                    |             |
| L1 L2 L3                                                  | I                                                   |                                                    |             |
|                                                           |                                                     |                                                    | В           |
| K8 OV                                                     | •                                                   |                                                    |             |
| VOLTAGE VOLT<br>MONITOR PROTE                             |                                                     |                                                    |             |
| RELAY                                                     |                                                     |                                                    |             |
|                                                           | İ                                                   |                                                    |             |
| 21 22                                                     | Ì                                                   |                                                    |             |
| 121                                                       | Ì                                                   |                                                    | с           |
| 120 121                                                   | I                                                   |                                                    |             |
| to 224 to 224                                             | I                                                   |                                                    |             |
|                                                           |                                                     |                                                    |             |
|                                                           |                                                     |                                                    |             |
|                                                           |                                                     |                                                    |             |
|                                                           |                                                     |                                                    | D           |
|                                                           |                                                     |                                                    |             |
|                                                           |                                                     |                                                    |             |
| NOTES:                                                    |                                                     |                                                    |             |
|                                                           | TED TO THE CABINE <sup>-</sup><br>T THE CABINET GRO |                                                    |             |
| EARTH G                                                   | ROUND AND UTILITY                                   | GROUND.                                            |             |
|                                                           | ED TWISTED SHIELD                                   |                                                    |             |
| TERMINA                                                   | L AS SHOWN. CONN                                    | ECT THE SHIELD                                     | E           |
|                                                           | THIS END. STUB AND<br>ND. DO NOT RUN TH             |                                                    |             |
| SAME CC                                                   | NDUIT AS THE AC PO                                  | OWER AND THE AC                                    |             |
| CONTRO<br>IN LENGT                                        | L WIRES. KEEP ALL '<br>'H.                          | WIRING UNDER 50m                                   |             |
| 3. WITH A C                                               | ONTROL TRANSFOR                                     |                                                    |             |
| RATING 3<br>F6 IS ADD                                     | 350VA OR GREATER,<br>DED.                           | SECONDARY FUSE                                     |             |
| 4. WITHOUT                                                | THE INPUT CIRCUIT                                   |                                                    | F           |
|                                                           | HEN NOTED ON THE<br>TE, BRANCH CIRCU                |                                                    |             |
| MUST TH                                                   | E SUPPLIED BY THE                                   | INSTALLER.                                         |             |
|                                                           | ER TO ADJUST THE 1<br>CE HEATER HR1 FOR             |                                                    |             |
| DESIRED                                                   | TEMPERATURE INS                                     | IDE THE DRIVE                                      |             |
|                                                           | . THIS SET TEMPERA<br>D TO BE SLIGHTLY F            |                                                    |             |
| MINIMUM                                                   | AMBIENT TEMPERA                                     | TURE OF THE AIR                                    | G           |
|                                                           | NDING THE CABINET<br>ATURE AT WHICH THI             |                                                    |             |
| HR1 WILI                                                  | _ SHUT OFF.                                         |                                                    |             |
|                                                           | FITTINGS/HUBS SHA                                   |                                                    |             |
| CABLE FI                                                  | TTINGS, UL 514B' OR                                 | CONDUIT FITTINGS                                   |             |
|                                                           | THE SAME ENVIRON<br>LOSURE SHALL BE U               |                                                    |             |
| 7. TERMINA                                                | LS p1 AND n1 ARE F                                  | OR MOMENTARY                                       |             |
|                                                           | OSS RECOVERY UN<br>T TO AC POWER SUP                |                                                    | н           |
| 8. CUSTOM                                                 | ER TO REPLACE THE                                   | JUMPER WITH                                        |             |
| NORMALI                                                   | LY CLOSED SAFETY<br>BLE.                            | INTERLOCKS, IF                                     |             |
|                                                           |                                                     |                                                    |             |
|                                                           |                                                     |                                                    |             |
| - INDICATES (                                             | JOINPONENTS NOT S                                   | UPPLIED BY YASKAWA                                 |             |
| ₭ - INDICATES (                                           | CUSTOMER WIRING                                     |                                                    | L           |
| - CONNECTER                                               | TO THE CABINET O                                    | R PANEL                                            |             |
|                                                           |                                                     |                                                    |             |
|                                                           | G UDE00538 FOR DRI<br>G UDE00539 FOR CU             | VE PARAMETERS.<br>STOMER CONNECTIONS.              |             |
|                                                           |                                                     | ,                                                  |             |
|                                                           | DRAWN BY:                                           | DATE TITLE:                                        |             |
| SKAWA                                                     | R. ROH<br>CHECKED:                                  | 10/30/17 SCHEMATIC DIAGRA<br>DATE U1000 IQPUMP COM | IFIGURED    |
|                                                           | N. LAWS                                             | 12/01/17 TYPE 3R, 480V                             | K           |
| ENT AND INFORMATION CONTAINL<br>ONFIDENTIAL, AND CANNOT L | BF                                                  | SIZE RE                                            | VISION PAGE |
| DISCLOSED IN WHOLE OR IN PA                               | K. FLIERL                                           | 12/01/17 DRAWING #:                                | 03 1 of 2   |
| HE EXPRESS WRITTEN CONSEI<br>'A AMERICA INC.              | R. ROH                                              | 10/30/17 DS.Q1E3                                   | .13         |
| 14                                                        | 15                                                  | 16                                                 | 17          |
|                                                           |                                                     |                                                    |             |