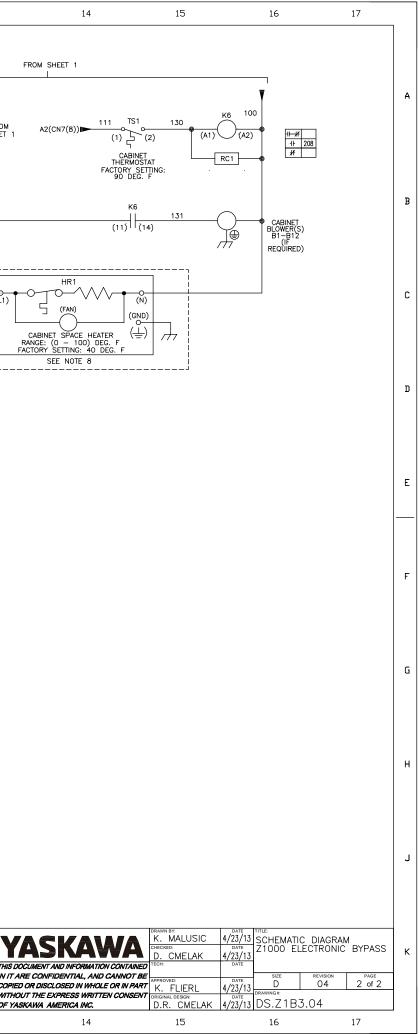

| 5                                      | 6                                          | 7                  | 8<br>Prepared by               | 9 | 10<br>3 1:16:50 PM | 11 | 12        | 13                            |
|   | Prepared by richard_roh 1/18/2018 1:16:50 PM |                                                                                                                                                                                                         |                                         |                                      |                                        |                                            |                    |                                |   |                    |    |           |                               |