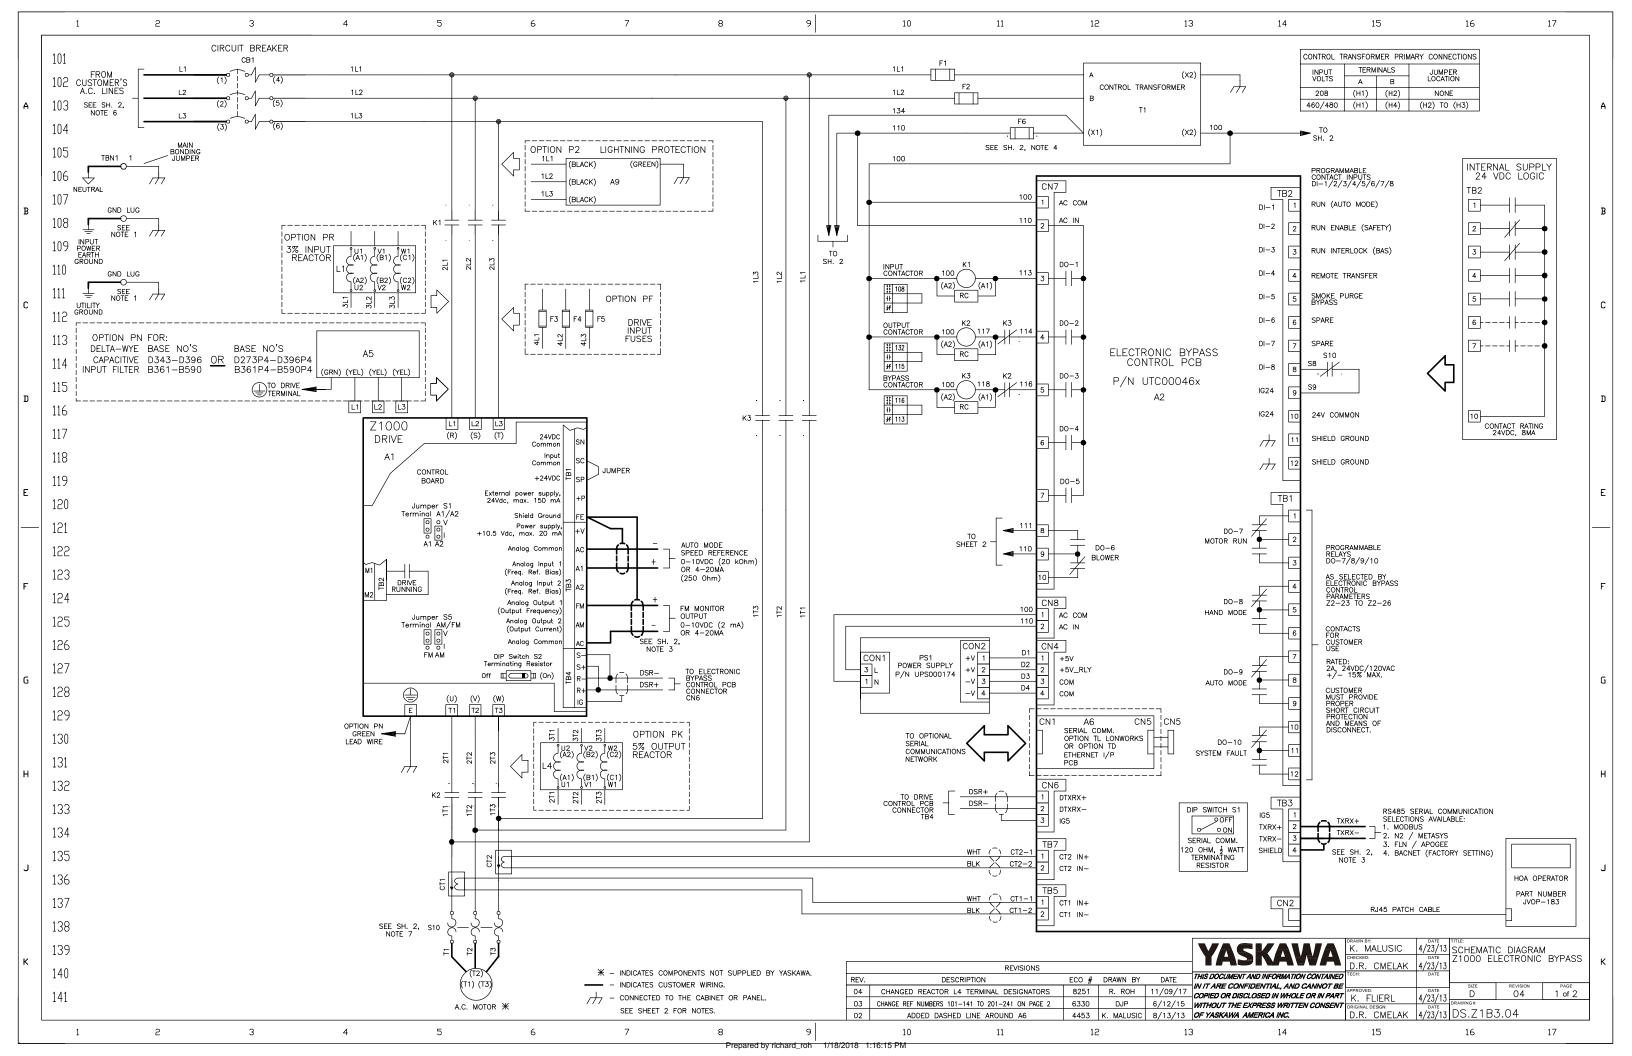

|   | 1                                            | 2                                                                                                                                                                                                       | 3                                       | 4                                    | 5                                      | 6                                          | 7                  | 8                              | 9 | 10                 | 11 | 12        | 13                            |
|---|----------------------------------------------|----------------------------------------------------------------------------------------------------------------------------------------------------------------------------------------------------