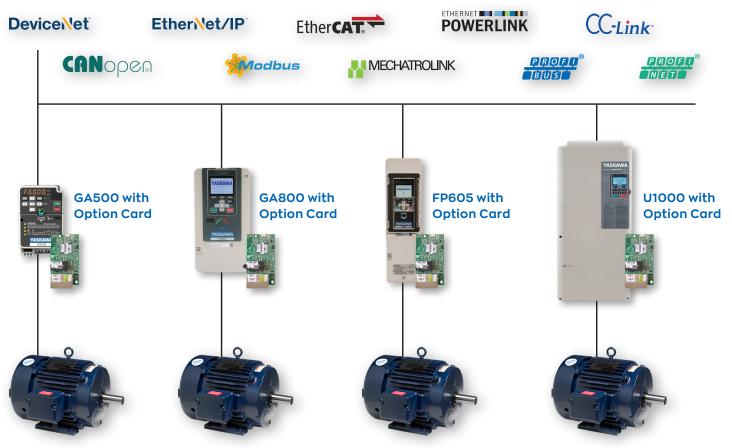

# Be Part of the Industrial Internet of Things (IIoT)

Global competition continues to push the requirements for machine efficiency, predictability, and preventive maintenance, all of which depend on timely and accurate information delivered through connections via industrial communication protocols.

With Yaskawa drives, those connections are made with easy-to install, plug-in option cards to enable easy and quick integration into your network.

#### **AVAILABLE NETWORKS**

## INDUSTRIAL COMMUNICATIONS OPTIONS

## **NETWORK OPTION CARDS**

| Network Protocol | Catalog Code                   |
|------------------|--------------------------------|
| DeviceNet™       | SI-N3, SI-N3/V                 |
| EtherNet/IP™     | SI-EN3, SI-EN3/V               |
|                  | SI-EN3D, SI-EN3D/V (dual port) |
| EtherCAT®        | SI-ES3, SI-ES3/V               |
| MECHATROLINK-II  | SI-T3, SI-T3/V                 |
| MECHATROLINK-III | SI-ET3, SI-ET3/V               |
| PROFIBUS°        | SI-P3, SI-P3/V                 |
| PROFINET°        | SI-EP3, SI-EP3/V               |
| Modbus TCP/IP    | SI-EM3, SI-EM3/V               |
|                  | SI-EM3D, SI-EM3D/V (dual port) |