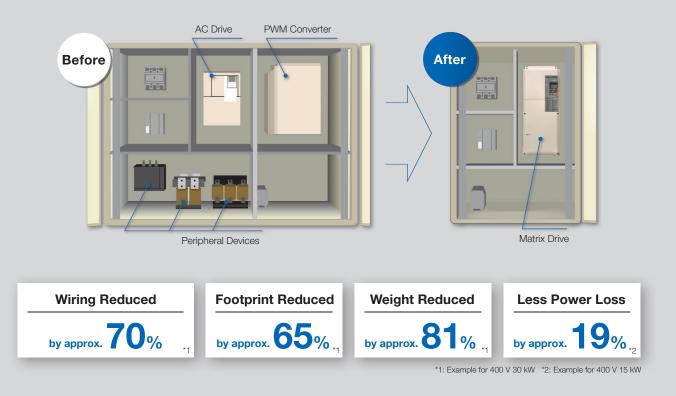

Yaskawa's Matrix Drive is a compact, total all-in-one solution for low harmonics and/or full regeneration, and is the ultimate choice for power quality and energy savings. Additionally, Yaskawa's Matrix Drive delivers high flexibility and motor control performance to meet a wide variety of application requirements.