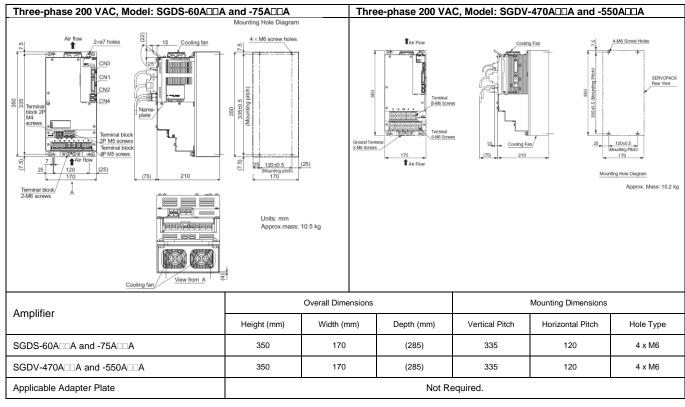

#### III. $\Sigma$ -III SGDS to $\Sigma$ -V SGDV

Doc#: TG.MCD.11.421

Note: Only 200VAC motors are available in the  $\Sigma$ -V series. Select the proper 200VAC motor when using 100VAC servo amplifiers.