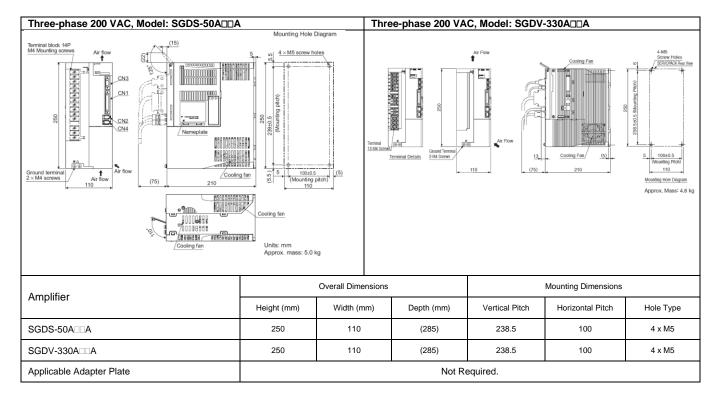

#### III. $\Sigma$ -III SGDS to $\Sigma$ -V SGDV

Doc#: TG.MCD.11.421

Note: Only 200VAC motors are available in the  $\Sigma$ -V series. Select the proper 200VAC motor when using 100VAC servo amplifiers.