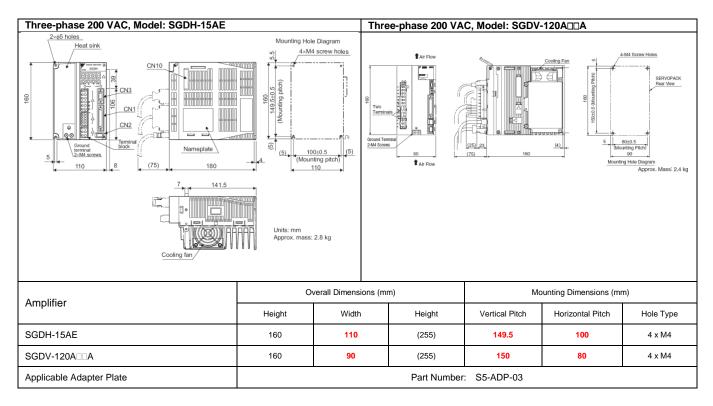

In many cases,  $\Sigma$ -II,  $\Sigma$ -III and Legend series servo amplifiers are not dimensionally compatible with  $\Sigma$ -V series servo amplifiers. See dimensional comparisons below. Amplifier mounting adapter part numbers are listed below each comparison.

#### 200V Models

Page 7 of 21