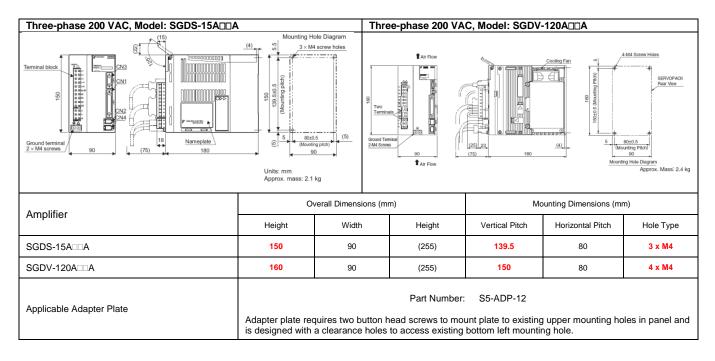

#### III. $\Sigma$ -III SGDS to $\Sigma$ -V SGDV

Doc#: TG.MCD.11.421

Note: Only 200VAC motors are available in the  $\Sigma$ -V series. Select the proper 200VAC motor when using 100VAC servo amplifiers.