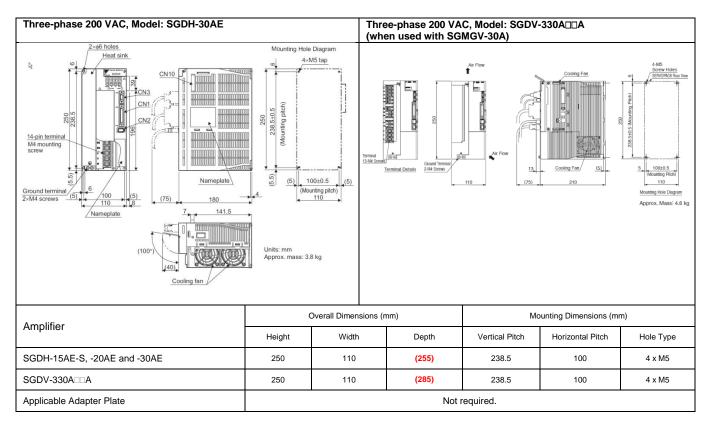

011 Page 1 of 21



### **About This Document**

This document provides dimensional details about mounting the  $\Sigma$ -V series servo amplifier in place of the  $\Sigma$ -II,  $\Sigma$ -III or Legend series servo amplifier. Amplifier mounting adapter plates are available for this purpose.

In many cases,  $\Sigma$ -II,  $\Sigma$ -III and Legend series servo amplifiers are not dimensionally compatible with  $\Sigma$ -V series servo amplifiers. See dimensional comparisons below. Amplifier mounting adapter part numbers are listed below each comparison.

#### I. $\Sigma$ -II SGDH to $\Sigma$ -V SGDV

#### 100V Models

Note: Only 200VAC motors are available in the  $\Sigma$ -V series. Select the proper 200VAC motor when using 100VAC servo amplifiers.









#### 200V Models



















Page 7 of 21









#### 400V Models

















### II. Legend SGDG to $\Sigma$ -V SGDV

Note: Multiple  $\Sigma$ -V servo amplifier options are available to replace the Legend SGDG. Select the  $\Sigma$ -V SGDV based on input voltage supply and motor power capacity. Only 200VAC motors are available in the  $\Sigma$ -V series. Select the proper 200VAC motor when using 100VAC servo amplifiers.















#### III. $\Sigma$ -III SGDS to $\Sigma$ -V SGDV

Doc#: TG.MCD.11.421

Note: Only 200VAC motors are available in the  $\Sigma$ -V series. Select the proper 200VAC motor when using 100VAC servo amplifiers.