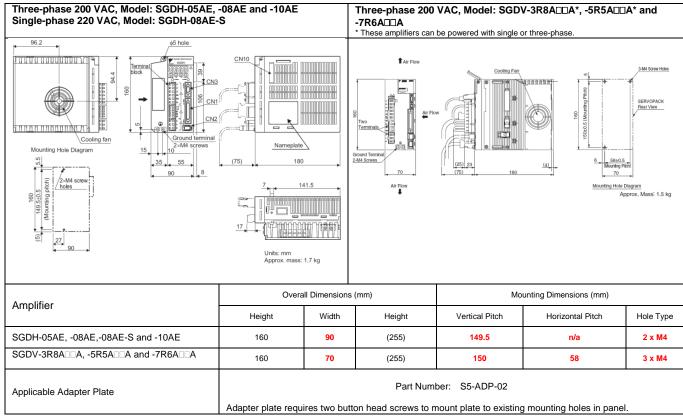

In many cases,  $\Sigma$ -II,  $\Sigma$ -III and Legend series servo amplifiers are not dimensionally compatible with  $\Sigma$ -V series servo amplifiers. See dimensional comparisons below. Amplifier mounting adapter part numbers are listed below each comparison.

#### 200V Models

Page 7 of 21