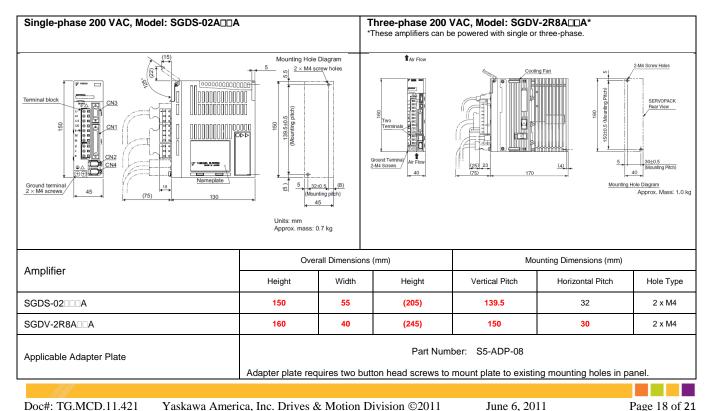

#### III. $\Sigma$ -III SGDS to $\Sigma$ -V SGDV

Doc#: TG.MCD.11.421

Note: Only 200VAC motors are available in the  $\Sigma$ -V series. Select the proper 200VAC motor when using 100VAC servo amplifiers.