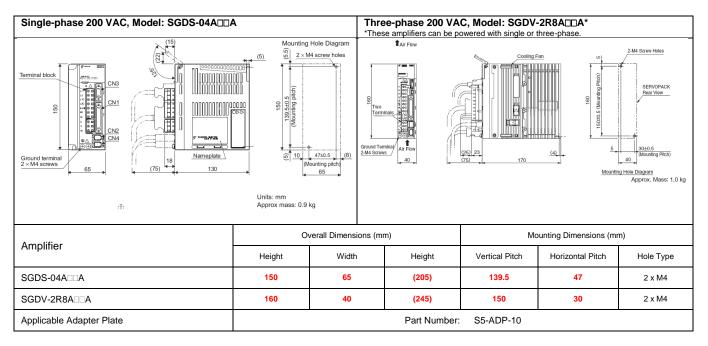

#### III. $\Sigma$ -III SGDS to $\Sigma$ -V SGDV

Doc#: TG.MCD.11.421

Note: Only 200VAC motors are available in the  $\Sigma$ -V series. Select the proper 200VAC motor when using 100VAC servo amplifiers.