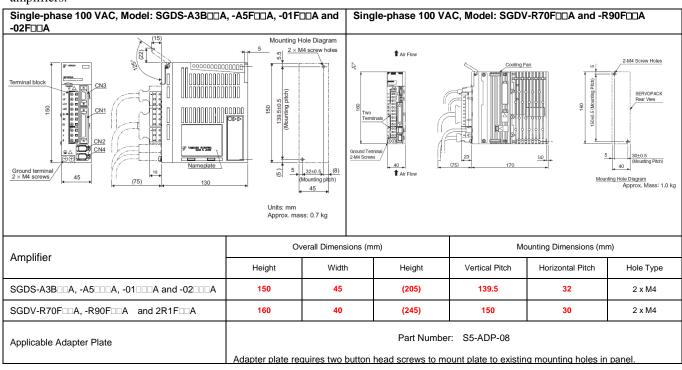

In many cases,  $\Sigma$ -II,  $\Sigma$ -III and Legend series servo amplifiers are not dimensionally compatible with  $\Sigma$ -V series servo amplifiers. See dimensional comparisons below. Amplifier mounting adapter part numbers are listed below each comparison.

#### 100V Models

Note: Only 200VAC motors are available in the  $\Sigma$ -V series. Select the proper 200VAC motor when using 100VAC servo amplifiers.

#### III. $\Sigma$ -III SGDS to $\Sigma$ -V SGDV

Doc#: TG.MCD.11.421

Note: Only 200VAC motors are available in the  $\Sigma$ -V series. Select the proper 200VAC motor when using 100VAC servo amplifiers.