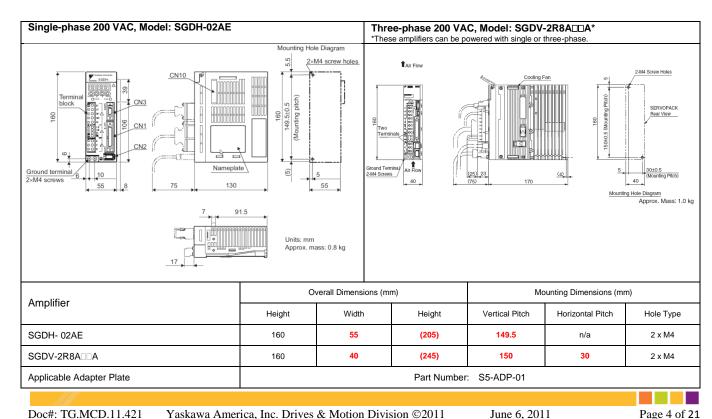

In many cases,  $\Sigma$ -II,  $\Sigma$ -III and Legend series servo amplifiers are not dimensionally compatible with  $\Sigma$ -V series servo amplifiers. See dimensional comparisons below. Amplifier mounting adapter part numbers are listed below each comparison.

#### 200V Models

Page 7 of 21