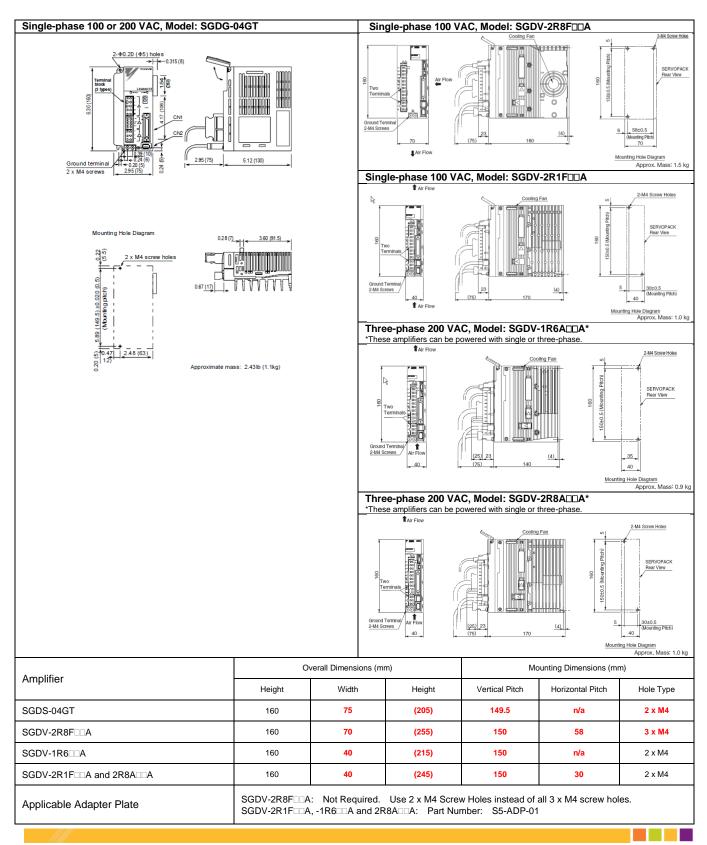

#### 100V Models

Note: Only 200VAC motors are available in the  $\Sigma$ -V series. Select the proper 200VAC motor when using 100VAC servo amplifiers.

### II. Legend SGDG to $\Sigma$ -V SGDV

Note: Multiple  $\Sigma$ -V servo amplifier options are available to replace the Legend SGDG. Select the  $\Sigma$ -V SGDV based on input voltage supply and motor power capacity. Only 200VAC motors are available in the  $\Sigma$ -V series. Select the proper 200VAC motor when using 100VAC servo amplifiers.