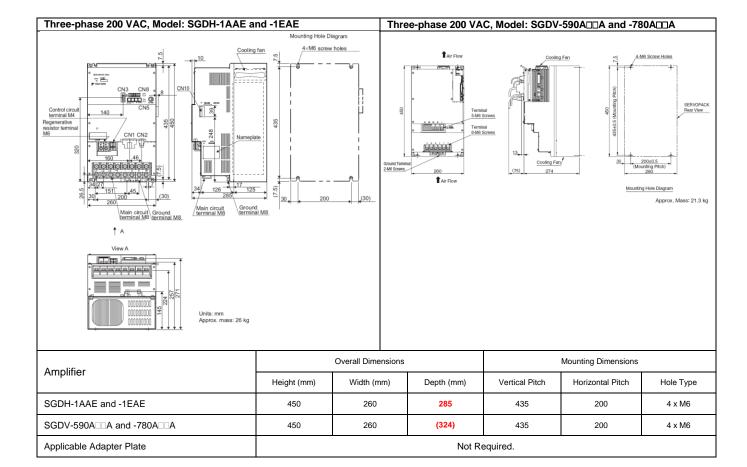

**About This Document**

This document provides dimensional details about mounting the  $\Sigma$ -V series servo amplifier in place of the  $\Sigma$ -II,  $\Sigma$ -III or Legend series servo amplifier. Amplifier mounting adapter plates are available for this purpose.

In many cases,  $\Sigma$ -II,  $\Sigma$ -III and Legend series servo amplifiers are not dimensionally compatible with  $\Sigma$ -V series servo amplifiers. See dimensional comparisons below. Amplifier mounting adapter part numbers are listed below each comparison.

#### I. $\Sigma$ -II SGDH to $\Sigma$ -V SGDV

#### 100V Models

Note: Only 200VAC motors are available in the  $\Sigma$ -V series. Select the proper 200VAC motor when using 100VAC servo amplifiers.









#### 200V Models



















Page 7 of 21









#### 400V Models

















### II. Legend SGDG to $\Sigma$ -V SGDV

Note: Multiple  $\Sigma$ -V servo amplifier options are available to replace the Legend SGDG. Select the  $\Sigma$ -V SGDV based on input voltage supply and motor power capacity. Only 200VAC motors are available in the  $\Sigma$ -V series. Select the proper 200VAC motor when using 100VAC servo amplifiers.















#### III. $\Sigma$ -III SGDS to $\Sigma$ -V SGDV

Doc#: TG.MCD.11.421

Note: Only 200VAC motors are available in the  $\Sigma$ -V series. Select the proper 200VAC motor when using 100VAC servo amplifiers.