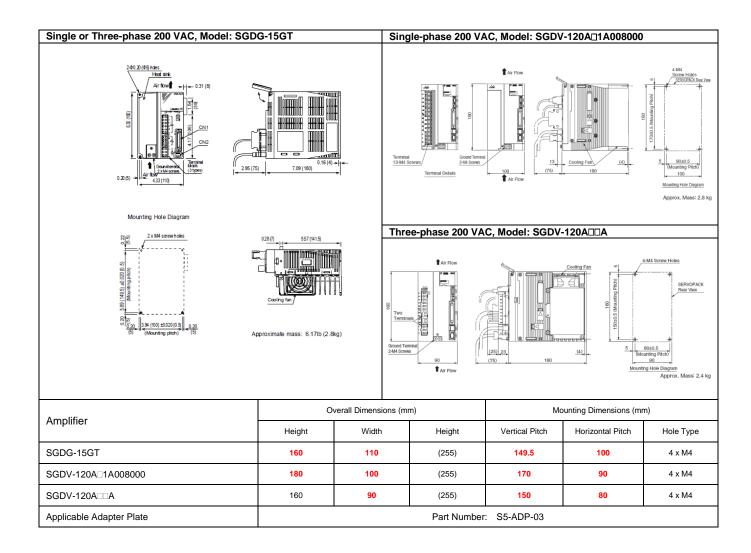

In many cases,  $\Sigma$ -II,  $\Sigma$ -III and Legend series servo amplifiers are not dimensionally compatible with  $\Sigma$ -V series servo amplifiers. See dimensional comparisons below. Amplifier mounting adapter part numbers are listed below each comparison.

### II. Legend SGDG to $\Sigma$ -V SGDV

Note: Multiple  $\Sigma$ -V servo amplifier options are available to replace the Legend SGDG. Select the  $\Sigma$ -V SGDV based on input voltage supply and motor power capacity. Only 200VAC motors are available in the  $\Sigma$ -V series. Select the proper 200VAC motor when using 100VAC servo amplifiers.