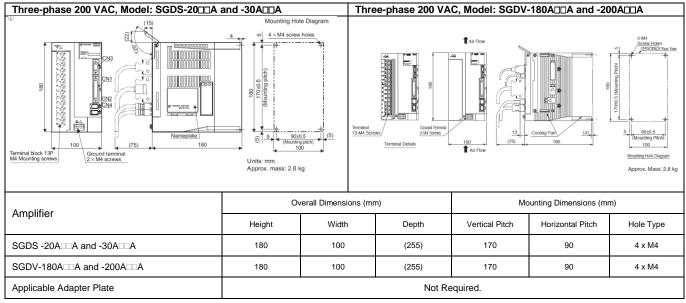

#### III. $\Sigma$ -III SGDS to $\Sigma$ -V SGDV

Doc#: TG.MCD.11.421

Note: Only 200VAC motors are available in the  $\Sigma$ -V series. Select the proper 200VAC motor when using 100VAC servo amplifiers.