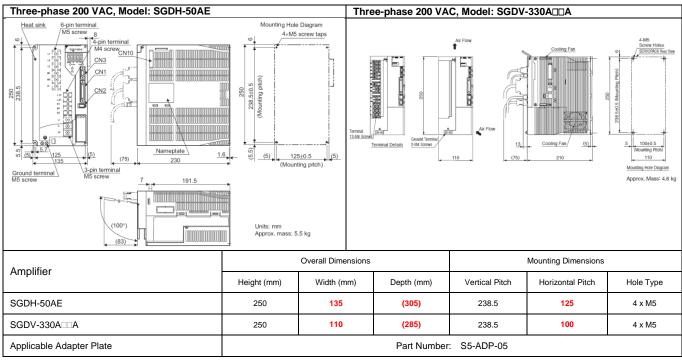

1 Page 1 of 21



### **About This Document**

This document provides dimensional details about mounting the  $\Sigma$ -V series servo amplifier in place of the  $\Sigma$ -II,  $\Sigma$ -III or Legend series servo amplifier. Amplifier mounting adapter plates are available for this purpose.

In many cases,  $\Sigma$ -II,  $\Sigma$ -III and Legend series servo amplifiers are not dimensionally compatible with  $\Sigma$ -V series servo amplifiers. See dimensional comparisons below. Amplifier mounting adapter part numbers are listed below each comparison.

#### I. $\Sigma$ -II SGDH to $\Sigma$ -V SGDV

#### 100V Models

Note: Only 200VAC motors are available in the  $\Sigma$ -V series. Select the proper 200VAC motor when using 100VAC servo amplifiers.









#### 200V Models



















Page 7 of 21









#### 400V Models

















### II. Legend SGDG to $\Sigma$ -V SGDV

Note: Multiple  $\Sigma$ -V servo amplifier options are available to replace the Legend SGDG. Select the  $\Sigma$ -V SGDV based on input voltage supply and motor power capacity. Only 200VAC motors are available in the  $\Sigma$ -V series. Select the proper 200VAC motor when using 100VAC servo amplifiers.















#### III. $\Sigma$ -III SGDS to $\Sigma$ -V SGDV

Doc#: TG.MCD.11.421

Note: Only 200VAC motors are available in the  $\Sigma$ -V series. Select the proper 200VAC motor when using 100VAC servo amplifiers.