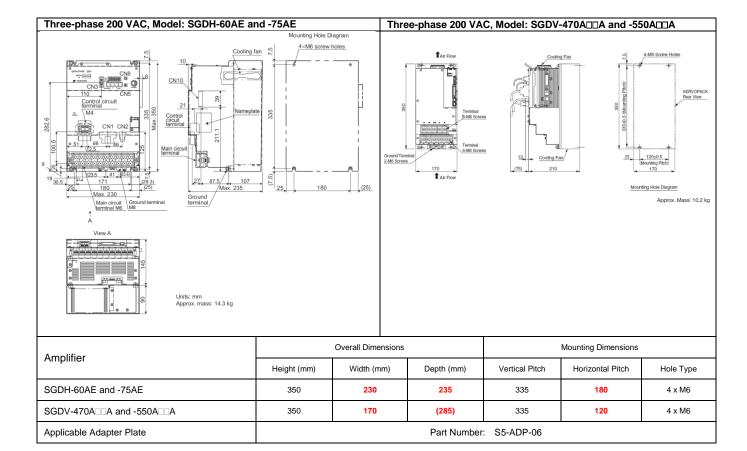

### **About This Document**

This document provides dimensional details about mounting the  $\Sigma$ -V series servo amplifier in place of the  $\Sigma$ -II,  $\Sigma$ -III or Legend series servo amplifier. Amplifier mounting adapter plates are available for this purpose.

In many cases,  $\Sigma$ -II,  $\Sigma$ -III and Legend series servo amplifiers are not dimensionally compatible with  $\Sigma$ -V series servo amplifiers. See dimensional comparisons below. Amplifier mounting adapter part numbers are listed below each comparison.

#### I. $\Sigma$ -II SGDH to $\Sigma$ -V SGDV

#### 100V Models

Note: Only 200VAC motors are available in the  $\Sigma$ -V series. Select the proper 200VAC motor when using 100VAC servo amplifiers.









#### 200V Models



















Page 7 of 21









#### 400V Models

















### II. Legend SGDG to $\Sigma$ -V SGDV

Note: Multiple  $\Sigma$ -V servo amplifier options are available to replace the Legend SGDG. Select the  $\Sigma$ -V SGDV based on input voltage supply and motor power capacity. Only 200VAC motors are available in the  $\Sigma$ -V series. Select the proper 200VAC motor when using 100VAC servo amplifiers.















#### III. $\Sigma$ -III SGDS to $\Sigma$ -V SGDV

Doc#: TG.MCD.11.421

Note: Only 200VAC motors are available in the  $\Sigma$ -V series. Select the proper 200VAC motor when using 100VAC servo amplifiers.