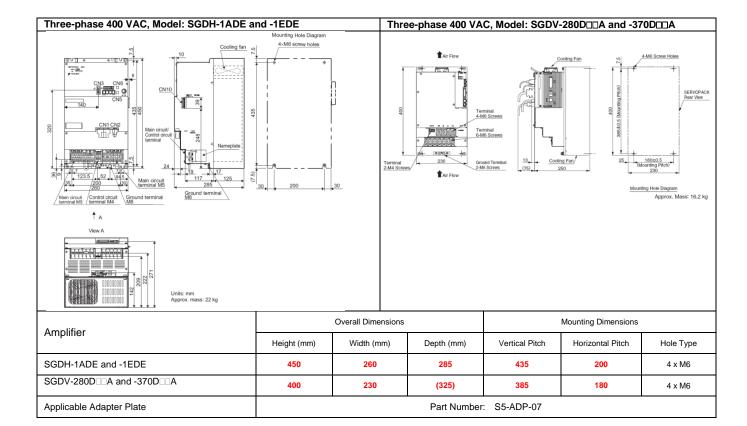

cument provides dimensional details about mounting the  $\Sigma$ -V series servo amplifier in place of the  $\Sigma$ -II,  $\Sigma$ -III or Legend series servo amplifier. Amplifier mounting adapter plates are available for this purpose.

In many cases,  $\Sigma$ -II,  $\Sigma$ -III and Legend series servo amplifiers are not dimensionally compatible with  $\Sigma$ -V series servo amplifiers. See dimensional comparisons below. Amplifier mounting adapter part numbers are listed below each comparison.

#### I. $\Sigma$ -II SGDH to $\Sigma$ -V SGDV

#### 100V Models

Note: Only 200VAC motors are available in the  $\Sigma$ -V series. Select the proper 200VAC motor when using 100VAC servo amplifiers.









#### 200V Models



















Page 7 of 21









#### 400V Models

















### II. Legend SGDG to $\Sigma$ -V SGDV

Note: Multiple  $\Sigma$ -V servo amplifier options are available to replace the Legend SGDG. Select the  $\Sigma$ -V SGDV based on input voltage supply and motor power capacity. Only 200VAC motors are available in the  $\Sigma$ -V series. Select the proper 200VAC motor when using 100VAC servo amplifiers.















#### III. $\Sigma$ -III SGDS to $\Sigma$ -V SGDV

Doc#: TG.MCD.11.421

Note: Only 200VAC motors are available in the  $\Sigma$ -V series. Select the proper 200VAC motor when using 100VAC servo amplifiers.