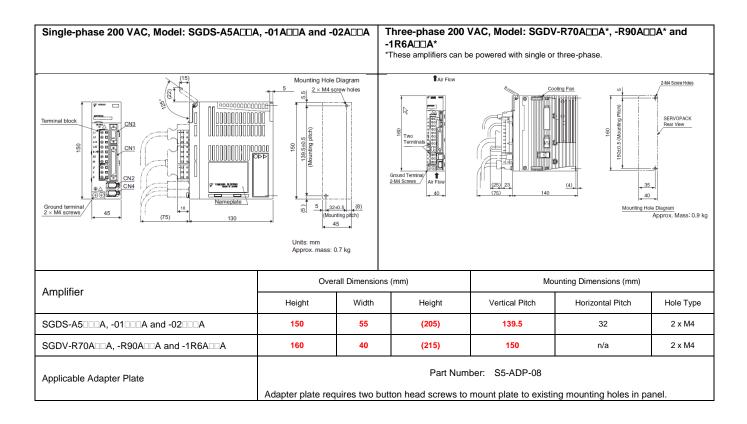

#### III. $\Sigma$ -III SGDS to $\Sigma$ -V SGDV

Doc#: TG.MCD.11.421

Note: Only 200VAC motors are available in the  $\Sigma$ -V series. Select the proper 200VAC motor when using 100VAC servo amplifiers.