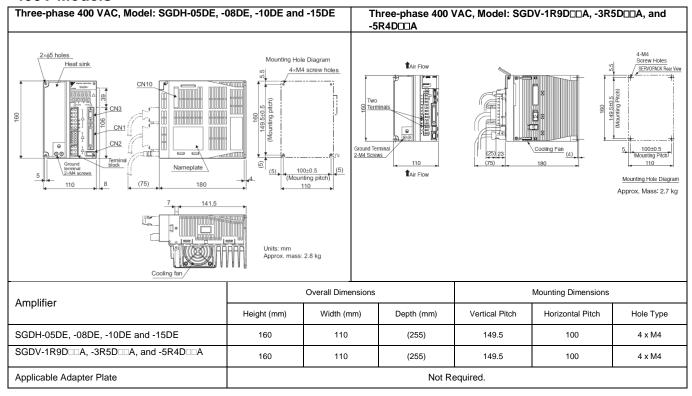

t**

This document provides dimensional details about mounting the  $\Sigma$ -V series servo amplifier in place of the  $\Sigma$ -II,  $\Sigma$ -III or Legend series servo amplifier. Amplifier mounting adapter plates are available for this purpose.

In many cases,  $\Sigma$ -II,  $\Sigma$ -III and Legend series servo amplifiers are not dimensionally compatible with  $\Sigma$ -V series servo amplifiers. See dimensional comparisons below. Amplifier mounting adapter part numbers are listed below each comparison.

#### I. $\Sigma$ -II SGDH to $\Sigma$ -V SGDV

#### 100V Models

Note: Only 200VAC motors are available in the  $\Sigma$ -V series. Select the proper 200VAC motor when using 100VAC servo amplifiers.









#### 200V Models



















Page 7 of 21









#### 400V Models

















### II. Legend SGDG to $\Sigma$ -V SGDV

Note: Multiple  $\Sigma$ -V servo amplifier options are available to replace the Legend SGDG. Select the  $\Sigma$ -V SGDV based on input voltage supply and motor power capacity. Only 200VAC motors are available in the  $\Sigma$ -V series. Select the proper 200VAC motor when using 100VAC servo amplifiers.















#### III. $\Sigma$ -III SGDS to $\Sigma$ -V SGDV

Doc#: TG.MCD.11.421

Note: Only 200VAC motors are available in the  $\Sigma$ -V series. Select the proper 200VAC motor when using 100VAC servo amplifiers.