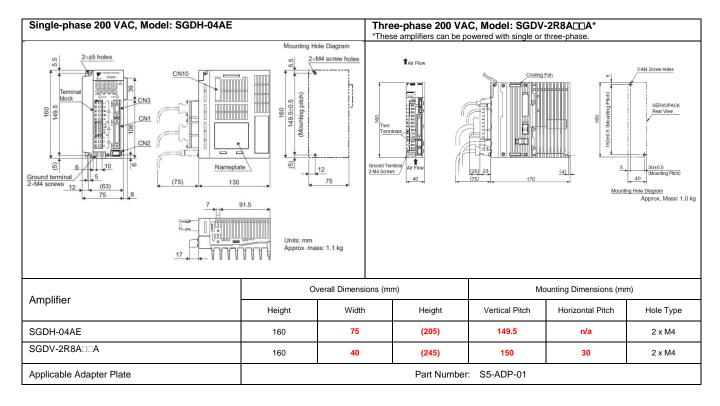

In many cases,  $\Sigma$ -II,  $\Sigma$ -III and Legend series servo amplifiers are not dimensionally compatible with  $\Sigma$ -V series servo amplifiers. See dimensional comparisons below. Amplifier mounting adapter part numbers are listed below each comparison.

#### 200V Models

Page 7 of 21