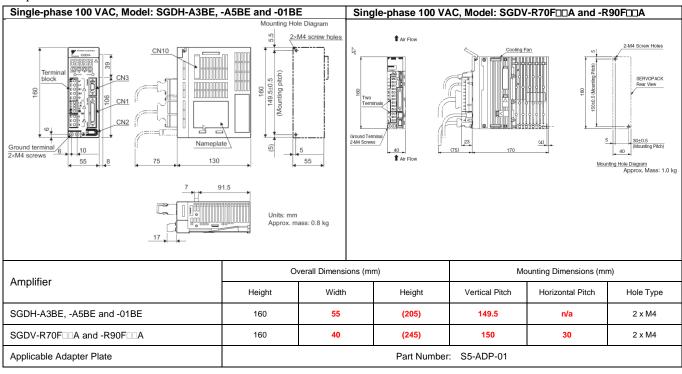

#### 100V Models

Note: Only 200VAC motors are available in the  $\Sigma$ -V series. Select the proper 200VAC motor when using 100VAC servo amplifiers.