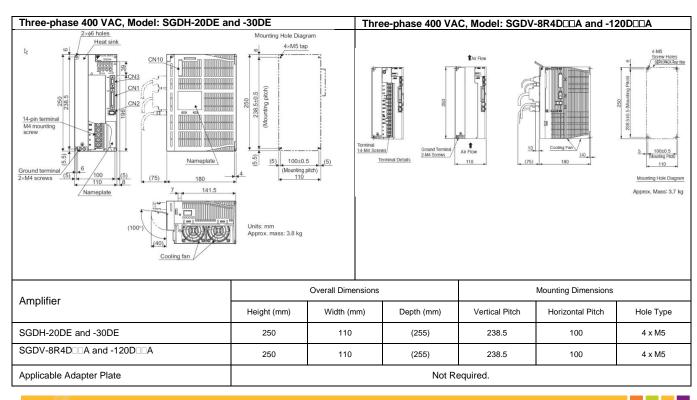

*

This document provides dimensional details about mounting the  $\Sigma$ -V series servo amplifier in place of the  $\Sigma$ -II,  $\Sigma$ -III or Legend series servo amplifier. Amplifier mounting adapter plates are available for this purpose.

In many cases,  $\Sigma$ -II,  $\Sigma$ -III and Legend series servo amplifiers are not dimensionally compatible with  $\Sigma$ -V series servo amplifiers. See dimensional comparisons below. Amplifier mounting adapter part numbers are listed below each comparison.

#### I. $\Sigma$ -II SGDH to $\Sigma$ -V SGDV

#### 100V Models

Note: Only 200VAC motors are available in the  $\Sigma$ -V series. Select the proper 200VAC motor when using 100VAC servo amplifiers.









#### 200V Models



















Page 7 of 21









#### 400V Models

















### II. Legend SGDG to $\Sigma$ -V SGDV

Note: Multiple  $\Sigma$ -V servo amplifier options are available to replace the Legend SGDG. Select the  $\Sigma$ -V SGDV based on input voltage supply and motor power capacity. Only 200VAC motors are available in the  $\Sigma$ -V series. Select the proper 200VAC motor when using 100VAC servo amplifiers.















#### III. $\Sigma$ -III SGDS to $\Sigma$ -V SGDV

Doc#: TG.MCD.11.421

Note: Only 200VAC motors are available in the  $\Sigma$ -V series. Select the proper 200VAC motor when using 100VAC servo amplifiers.