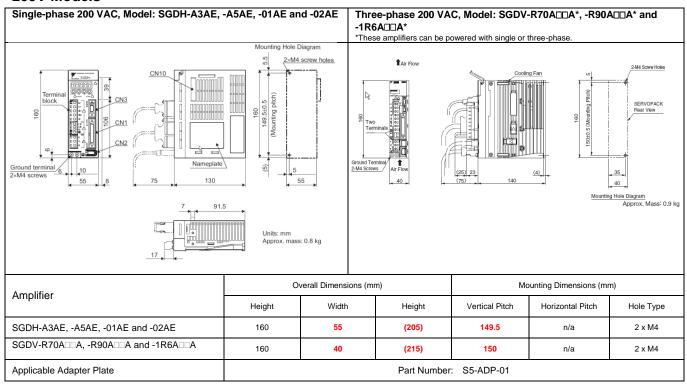

2011 June 6, 2011 Page 1 of 21



### **About This Document**

This document provides dimensional details about mounting the  $\Sigma$ -V series servo amplifier in place of the  $\Sigma$ -II,  $\Sigma$ -III or Legend series servo amplifier. Amplifier mounting adapter plates are available for this purpose.

In many cases,  $\Sigma$ -II,  $\Sigma$ -III and Legend series servo amplifiers are not dimensionally compatible with  $\Sigma$ -V series servo amplifiers. See dimensional comparisons below. Amplifier mounting adapter part numbers are listed below each comparison.

#### I. $\Sigma$ -II SGDH to $\Sigma$ -V SGDV

#### 100V Models

Note: Only 200VAC motors are available in the  $\Sigma$ -V series. Select the proper 200VAC motor when using 100VAC servo amplifiers.









#### 200V Models



















Page 7 of 21









#### 400V Models

















### II. Legend SGDG to $\Sigma$ -V SGDV

Note: Multiple  $\Sigma$ -V servo amplifier options are available to replace the Legend SGDG. Select the  $\Sigma$ -V SGDV based on input voltage supply and motor power capacity. Only 200VAC motors are available in the  $\Sigma$ -V series. Select the proper 200VAC motor when using 100VAC servo amplifiers.















#### III. $\Sigma$ -III SGDS to $\Sigma$ -V SGDV

Doc#: TG.MCD.11.421

Note: Only 200VAC motors are available in the  $\Sigma$ -V series. Select the proper 200VAC motor when using 100VAC servo amplifiers.