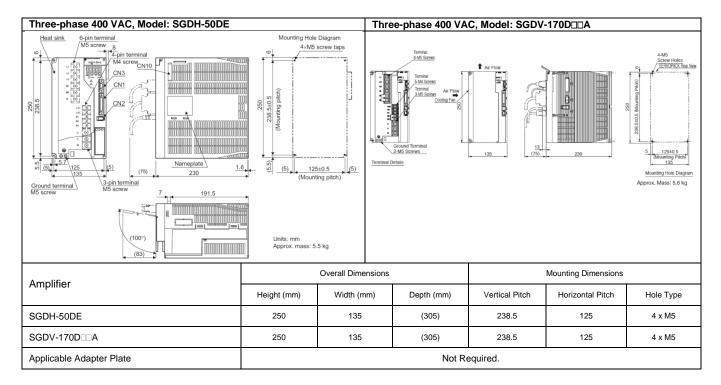

his document provides dimensional details about mounting the  $\Sigma$ -V series servo amplifier in place of the  $\Sigma$ -II,  $\Sigma$ -III or Legend series servo amplifier. Amplifier mounting adapter plates are available for this purpose.

In many cases,  $\Sigma$ -II,  $\Sigma$ -III and Legend series servo amplifiers are not dimensionally compatible with  $\Sigma$ -V series servo amplifiers. See dimensional comparisons below. Amplifier mounting adapter part numbers are listed below each comparison.

#### I. $\Sigma$ -II SGDH to $\Sigma$ -V SGDV

#### 100V Models

Note: Only 200VAC motors are available in the  $\Sigma$ -V series. Select the proper 200VAC motor when using 100VAC servo amplifiers.









#### 200V Models



















Page 7 of 21









#### 400V Models

















### II. Legend SGDG to $\Sigma$ -V SGDV

Note: Multiple  $\Sigma$ -V servo amplifier options are available to replace the Legend SGDG. Select the  $\Sigma$ -V SGDV based on input voltage supply and motor power capacity. Only 200VAC motors are available in the  $\Sigma$ -V series. Select the proper 200VAC motor when using 100VAC servo amplifiers.















#### III. $\Sigma$ -III SGDS to $\Sigma$ -V SGDV

Doc#: TG.MCD.11.421

Note: Only 200VAC motors are available in the  $\Sigma$ -V series. Select the proper 200VAC motor when using 100VAC servo amplifiers.