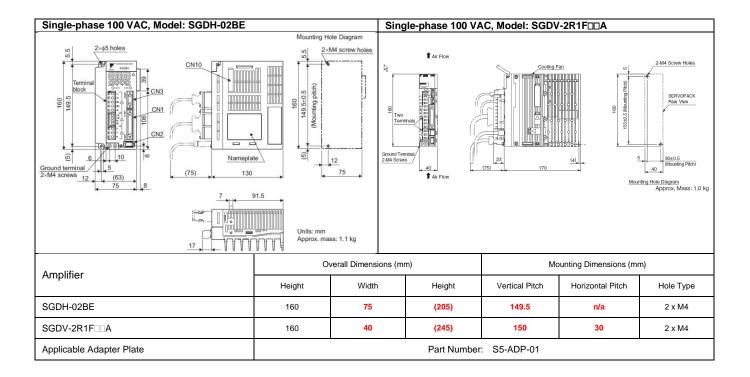

#### 100V Models

Note: Only 200VAC motors are available in the  $\Sigma$ -V series. Select the proper 200VAC motor when using 100VAC servo amplifiers.