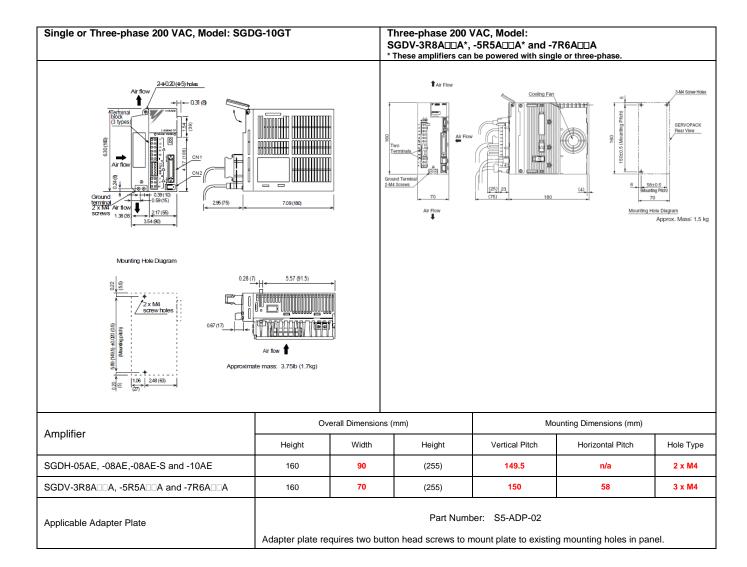

In many cases,  $\Sigma$ -II,  $\Sigma$ -III and Legend series servo amplifiers are not dimensionally compatible with  $\Sigma$ -V series servo amplifiers. See dimensional comparisons below. Amplifier mounting adapter part numbers are listed below each comparison.

### II. Legend SGDG to $\Sigma$ -V SGDV

Note: Multiple  $\Sigma$ -V servo amplifier options are available to replace the Legend SGDG. Select the  $\Sigma$ -V SGDV based on input voltage supply and motor power capacity. Only 200VAC motors are available in the  $\Sigma$ -V series. Select the proper 200VAC motor when using 100VAC servo amplifiers.