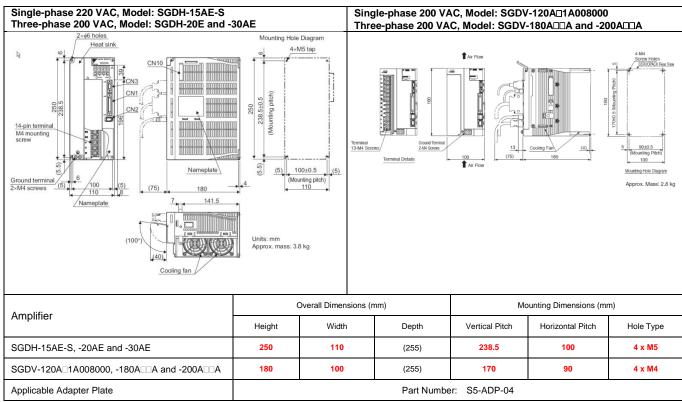

2011 Page 1 of 21



### **About This Document**

This document provides dimensional details about mounting the  $\Sigma$ -V series servo amplifier in place of the  $\Sigma$ -II,  $\Sigma$ -III or Legend series servo amplifier. Amplifier mounting adapter plates are available for this purpose.

In many cases,  $\Sigma$ -II,  $\Sigma$ -III and Legend series servo amplifiers are not dimensionally compatible with  $\Sigma$ -V series servo amplifiers. See dimensional comparisons below. Amplifier mounting adapter part numbers are listed below each comparison.

#### I. $\Sigma$ -II SGDH to $\Sigma$ -V SGDV

#### 100V Models

Note: Only 200VAC motors are available in the  $\Sigma$ -V series. Select the proper 200VAC motor when using 100VAC servo amplifiers.









#### 200V Models



















Page 7 of 21









#### 400V Models

















### II. Legend SGDG to $\Sigma$ -V SGDV

Note: Multiple  $\Sigma$ -V servo amplifier options are available to replace the Legend SGDG. Select the  $\Sigma$ -V SGDV based on input voltage supply and motor power capacity. Only 200VAC motors are available in the  $\Sigma$ -V series. Select the proper 200VAC motor when using 100VAC servo amplifiers.















#### III. $\Sigma$ -III SGDS to $\Sigma$ -V SGDV

Doc#: TG.MCD.11.421

Note: Only 200VAC motors are available in the  $\Sigma$ -V series. Select the proper 200VAC motor when using 100VAC servo amplifiers.