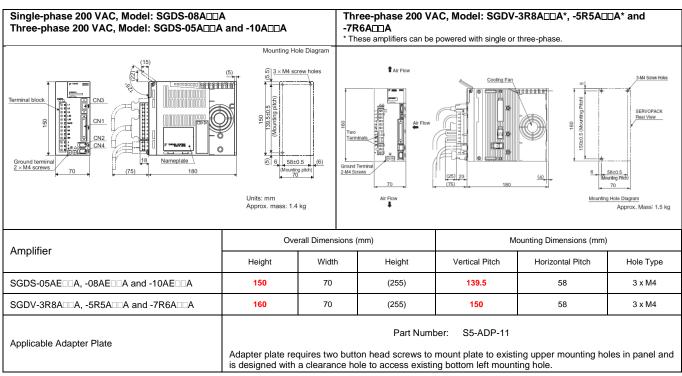

#### III. $\Sigma$ -III SGDS to $\Sigma$ -V SGDV

Doc#: TG.MCD.11.421

Note: Only 200VAC motors are available in the  $\Sigma$ -V series. Select the proper 200VAC motor when using 100VAC servo amplifiers.