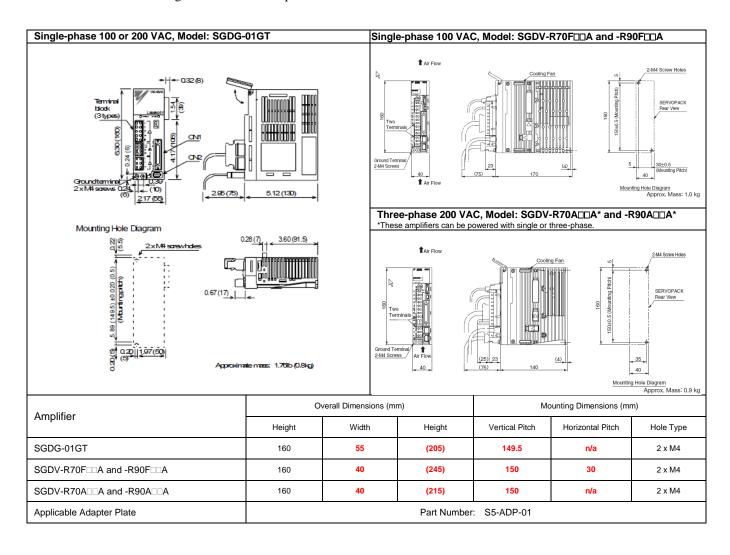

#### 100V Models

Note: Only 200VAC motors are available in the  $\Sigma$ -V series. Select the proper 200VAC motor when using 100VAC servo amplifiers.

### II. Legend SGDG to $\Sigma$ -V SGDV

Note: Multiple  $\Sigma$ -V servo amplifier options are available to replace the Legend SGDG. Select the  $\Sigma$ -V SGDV based on input voltage supply and motor power capacity. Only 200VAC motors are available in the  $\Sigma$ -V series. Select the proper 200VAC motor when using 100VAC servo amplifiers.