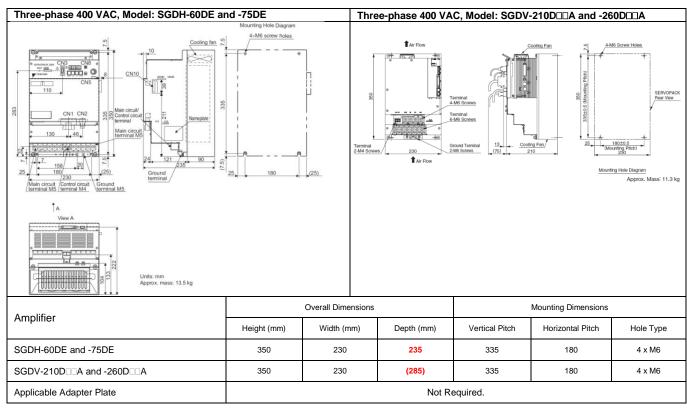

s document provides dimensional details about mounting the  $\Sigma$ -V series servo amplifier in place of the  $\Sigma$ -II,  $\Sigma$ -III or Legend series servo amplifier. Amplifier mounting adapter plates are available for this purpose.

In many cases,  $\Sigma$ -II,  $\Sigma$ -III and Legend series servo amplifiers are not dimensionally compatible with  $\Sigma$ -V series servo amplifiers. See dimensional comparisons below. Amplifier mounting adapter part numbers are listed below each comparison.

#### I. $\Sigma$ -II SGDH to $\Sigma$ -V SGDV

#### 100V Models

Note: Only 200VAC motors are available in the  $\Sigma$ -V series. Select the proper 200VAC motor when using 100VAC servo amplifiers.









#### 200V Models



















Page 7 of 21









#### 400V Models

















### II. Legend SGDG to $\Sigma$ -V SGDV

Note: Multiple  $\Sigma$ -V servo amplifier options are available to replace the Legend SGDG. Select the  $\Sigma$ -V SGDV based on input voltage supply and motor power capacity. Only 200VAC motors are available in the  $\Sigma$ -V series. Select the proper 200VAC motor when using 100VAC servo amplifiers.















#### III. $\Sigma$ -III SGDS to $\Sigma$ -V SGDV

Doc#: TG.MCD.11.421

Note: Only 200VAC motors are available in the  $\Sigma$ -V series. Select the proper 200VAC motor when using 100VAC servo amplifiers.