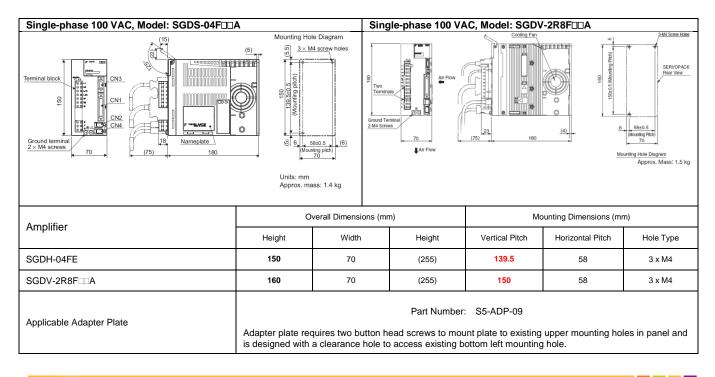

In many cases,  $\Sigma$ -II,  $\Sigma$ -III and Legend series servo amplifiers are not dimensionally compatible with  $\Sigma$ -V series servo amplifiers. See dimensional comparisons below. Amplifier mounting adapter part numbers are listed below each comparison.

#### 100V Models

Note: Only 200VAC motors are available in the  $\Sigma$ -V series. Select the proper 200VAC motor when using 100VAC servo amplifiers.

#### III. $\Sigma$ -III SGDS to $\Sigma$ -V SGDV

Doc#: TG.MCD.11.421

Note: Only 200VAC motors are available in the  $\Sigma$ -V series. Select the proper 200VAC motor when using 100VAC servo amplifiers.