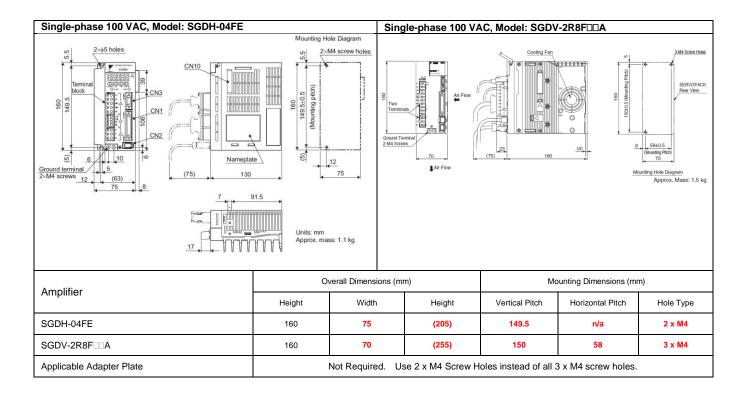

#### 100V Models

Note: Only 200VAC motors are available in the  $\Sigma$ -V series. Select the proper 200VAC motor when using 100VAC servo amplifiers.